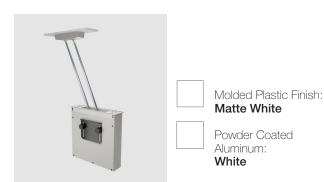

#### CONFIGURATIONS AVAILABLE

#### **FINISHES**

Molded Plastic Finish: Matte Black

Powder Coated Aluminum: Black

BE03029TR-1-1-Z678

BE03029TR-1-1-Z523

BE03029TR-1-1-Z45