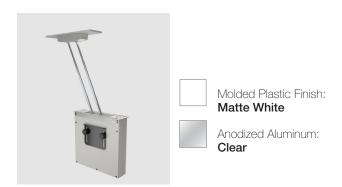

#### 1 Power, 1 Dual USB

#### **FINISHES**

Molded Plastic Finish: Matte Black

Powder Coated Aluminum: Black

BE03029TR-1-1-Z678

BE03029TR-1-1-Z523

BE03029TR-1-1-Z45