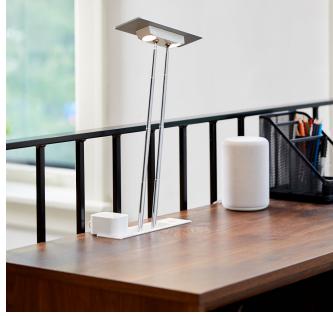

## **Levity**®

\* Image shown: 1 Power, 1 dual USB in White with Anodized Aluminum

#### **OVERVIEW**

Offering a very flexible light pool, Levity is the only task light of its kind that retracts into the work space. Byrne's new hybrid of task light and power/data center was designed to be flexible and adaptable in order to fit many different work environments; private offices, benching, conference rooms or tabling. Combining a light source with accessibility to power and data technologies allows these environments to offer unlimited flexibility while having little impact on the work surface. The capabilities of Levity are there when you need them... and are completely hidden when you don't.