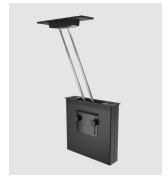

#### CONFIGURATIONS AVAILABLE

#### **FINISHES**

Molded Plastic Finish: Matte Black

Powder Coated Aluminum: Black

BE03029TR-1-1-Z678

BE03029TR-1-1-Z523

BE03029TR-1-1-Z45