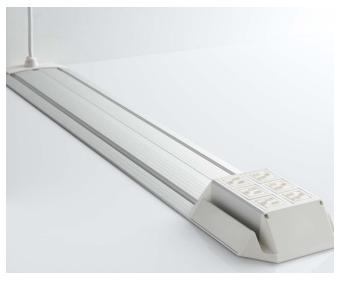

#### **OVERVIEW**

Rialto is a portable power/data distribution product that brings technology safely from the wall to where its needed. Power cables are routed in a safe to walk on design, fit for any environment.

\* Image shown: Railto's fixed modal with 6 power clear anodized aluminum base and white plastic.