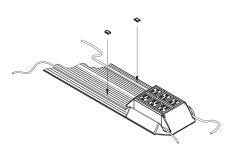

#### **SPECIFICATIONS**

\* Images depict a 6 Power unit

#### CONFIGURATIONS AVAILABLE

POWER ENTRY OPTIONS & CODES

4 or 6 power configurations are available

ETL LISTED

Corded

Hardwire