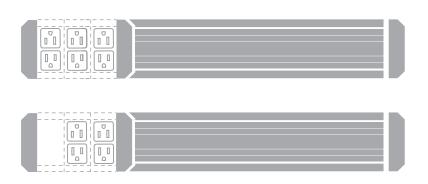

#### **SPECIFICATIONS**

\* Images depict a 6 Power unit

#### CONFIGURATIONS AVAILABLE

POWER ENTRY OPTIONS & CODES

4 or 6 power configurations are available

ETL LISTED

Corded

Hardwire