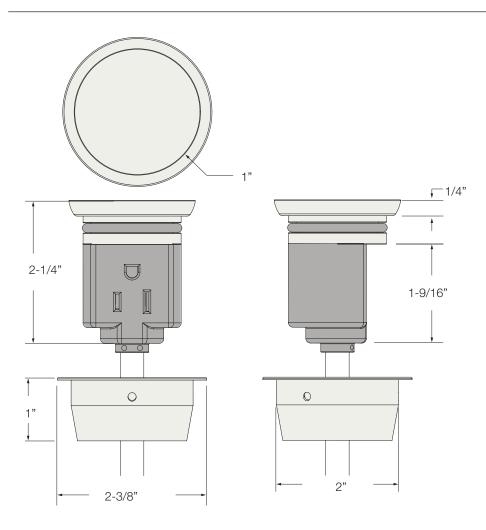

# **SPECIFICATIONS**

#### **Cut Out Size**

Grommet hole cut out 2" diameter

#### **Table Dimensions**

Fits in tables 3/4" to 2" thick

#### **Power**

Corded, 15 Amp Simplex

#### **UL LISTED**