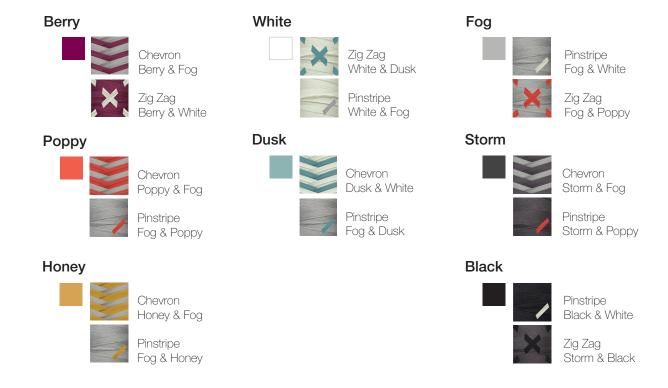

# **FINISHES**

### STANDARD PLASTIC COLORS, PAIRED WITH SUGGESTED OPTIONS FOR BRAIDED CORD