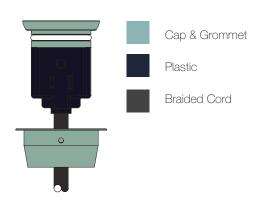

# BYRNE

# **Nightcap**

# **OVERVIEW**

Nightcap provides simple pullout power at your desk top or integrated into your furniture. It's convenient, simple, and minimal. It's perfect for easily charging your phone, tablet, or laptop while in use. Nightcap's plastic is offered in a wide range of on-trend colors, as well as multiple options for braided cord colors and patterns.



# **SPECIFICATIONS**



#### **Cut Out Size**

Grommet hole cut out 2" diameter

#### **Table Dimensions**

Fits in tables 3/4" to 2" thick

#### **Power**

Corded, 15 Amp Simplex

#### **UL LISTED**

# **FINISHES**

### STANDARD PLASTIC COLORS, PAIRED WITH SUGGESTED OPTIONS FOR BRAIDED CORD



## THE CAP & GROMMET

Satin Anodized Aluminum

# FINISH AREAS