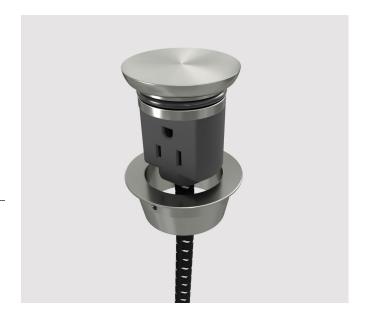

# **OVERVIEW**

Nightcap provides simple pullout power at your desk top or integrated into your furniture. It's convenient, simple, and minimal. It's perfect for easily charging your phone, tablet, or laptop while in use. Nightcap's plastic is offered in a wide range of on-trend colors, as well as multiple options for braided cord colors and patterns.