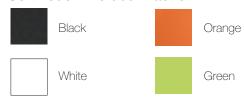

#### **FINISHES**

The simplexes will remain white unless the housing is black then simplexes will default to black as well.

#### Soft Touch Molded Plastic

Colors above represent different material areas that change depending on the finish chosen.