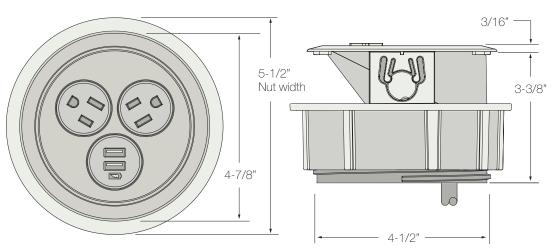

### **SPECIFICATIONS**

\* Images depicts a 2 Power and 1 USB unit.

#### **Surface Cut Out**

Drill 4-1/2" Diameter Hole

Min - Max Surface Depth 3/4" - 1-1/2".

V0821 Page 1 of 2