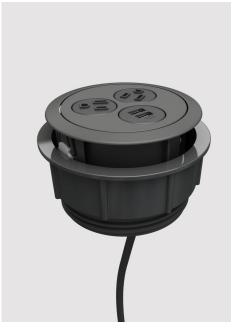

## **Eclipse**®

\* Image shown: 2 Power, 1 USB configuration with a Soft Touch Molded Black Plastic with Black simplexes

#### **OVERVIEW**

Eclipse has a sleek design which allows the product to rotate to open or close to expose or hide the power.