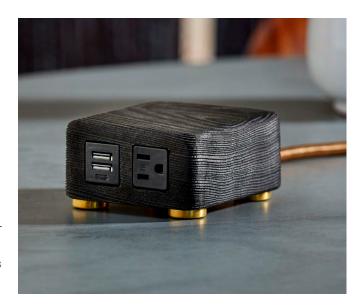

#### **OVERVIEW**

Inspired by a centuries-old Japanese approach to preserving wood, Sugi is cut from a single block of cedar and intensely stained with a wraparound wood grain, offset by handmade brass feet and a stylish braided cord. For 2-port design that brings powerful appeal to any space, Sugi delivers.

#### **FINISHES**

Finish: Black Cedar Power: Black Cord: Solid Brass