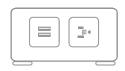

# BYRNE

## Sugi<sup>™</sup>

#### **OVERVIEW**

Inspired by a centuries-old Japanese approach to preserving wood, Sugi is cut from a single block of cedar and intensely stained with a wraparound wood grain, offset by handmade brass feet and a stylish braided cord. For 2-port design that brings powerful appeal to any space, Sugi delivers.



#### **SPECIFICATIONS**





#### POWER INFEED OPTIONS

#### **UL LISTED**

UL962A (Residential)

#### **FINISHES**





Finish: Black Cedar Power: Black Cord: Solid Brass

### CONFIGURATIONS

#### 1 Power, 1 Dual USB



SUGI-12-11R-B463-M1-108

www.byrne.com P 800.999.3567