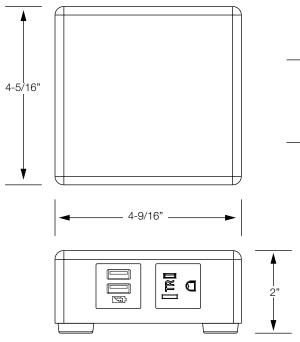

# BYRNE

## Sugi<sup>™</sup>

#### **OVERVIEW**

Inspired by a centuries-old Japanese approach to preserving wood, Sugi is cut from a single block of cedar and intensely stained with a wraparound wood grain, offset by handmade brass feet and a stylish braided cord. For 2-port design that brings powerful appeal to any space, Sugi delivers.



#### **SPECIFICATIONS**





#### POWER INFEED OPTIONS

#### **UL LISTED**

UL962A (Residential)

#### **FINISHES**





Finish: Black Cedar Power: Black Cord: Solid Brass

### CONFIGURATIONS

#### 1 Power, 1 Dual USB



SUGI-12-11R-B463-M1-108

www.byrne.com P 800.999.3567