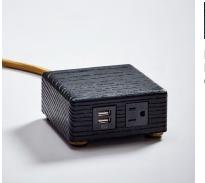

# BYRNE

## Sugi<sup>™</sup>

#### **OVERVIEW**

Inspired by a centuries-old Japanese approach to preserving wood, Sugi is cut from a single block of cedar and intensely stained with a wraparound wood grain, offset by handmade brass feet and a stylish braided cord. For 2-port design that brings powerful appeal to any space, Sugi delivers.



#### **SPECIFICATIONS**





#### POWER INFEED OPTIONS

#### **UL LISTED**

UL962A (Residential)

#### **FINISHES**





Finish: Black Cedar Power: Black Cord: Solid Brass

### CONFIGURATIONS

#### 1 Power, 1 Dual USB



SUGI-12-11R-B463-M1-108

www.byrne.com P 800.999.3567