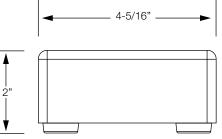

# BYRNE

## Sugi<sup>™</sup>

#### **OVERVIEW**

Inspired by a centuries-old Japanese approach to preserving wood, Sugi is cut from a single block of cedar and intensely stained with a wraparound wood grain, offset by handmade brass feet and a stylish braided cord. For 2-port design that brings powerful appeal to any space, Sugi delivers.



#### **SPECIFICATIONS**





#### POWER INFEED OPTIONS

#### **UL LISTED**

UL962A (Residential)

#### **FINISHES**





Finish: Black Cedar Power: Black Cord: Solid Brass

### CONFIGURATIONS

#### 1 Power, 1 Dual USB



SUGI-12-11R-B463-M1-108

www.byrne.com P 800.999.3567