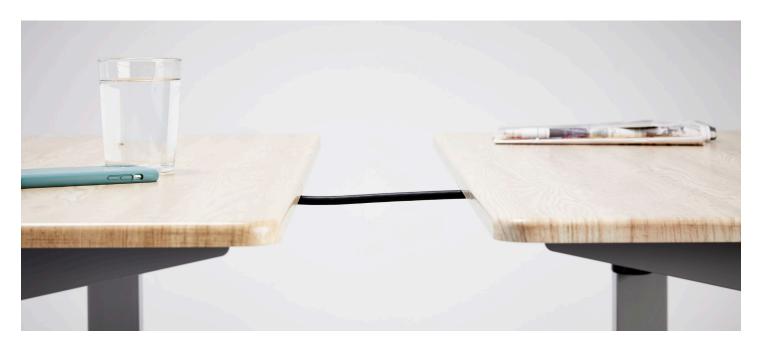

## HEIGHT ADJUSTABLE | FIXED DESK DESKS KITS

Pattern makes it a cinch to generously space power across any busy work environment to just where it's needed. This clever kitted solution is perfect for height-adjustable desking, benching, perimeter tables and more. Side by side or back to back. And the big surprise? Pattern only needs a single outlet to get the job done. No hardwiring, no hassle. Just choose a small, medium or large kit based of your desk size ¬— in 2, 4, and 6-piece accessory packs. Curly or extended cord options easily solve for height differences too. 15 Amp corded infeed. All the power you need, all in one kit. Now, that's a Pattern worth repeating.