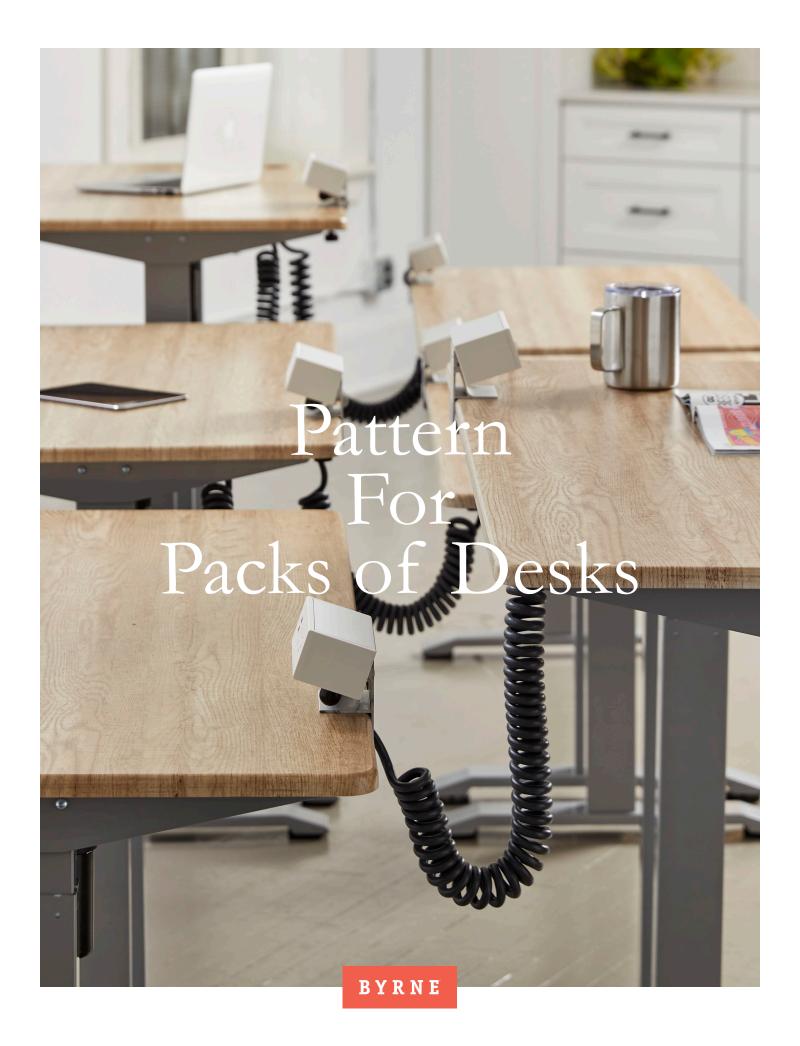

## HEIGHT ADJUSTABLE | FIXED DESK DESKS KITS

Pattern makes it a cinch to generously space power across any busy work environment to just where it's needed. This clever kitted solution is perfect for height-adjustable desking, benching, perimeter tables and more. Side by side or back to back. And the big surprise? Pattern only needs a single outlet to get the job done. No hardwiring, no hassle. Just choose a small, medium or large kit based of your desk size ¬— in 2, 4, and 6-piece accessory packs. Curly or extended cord options easily solve for height differences too. 15 Amp corded infeed. All the power you need, all in one kit. Now, that's a Pattern worth repeating.