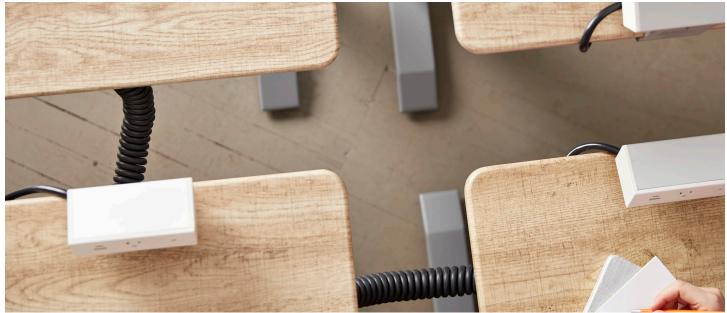

## HEIGHT ADJUSTABLE | FIXED DESK DESKS KITS

Pattern makes it a cinch to generously space power across any busy work environment to just where it's needed. This clever kitted solution is perfect for height-adjustable desking, benching, perimeter tables and more. Side by side or back to back. And the big surprise? Pattern only needs a single outlet to get the job done. No hardwiring, no hassle. Just choose a small, medium or large kit based of your desk size ¬— in 2, 4, and 6-piece accessory packs. Curly or extended cord options easily solve for height differences too. 15 Amp corded infeed. All the power you need, all in one kit. Now, that's a Pattern worth repeating.