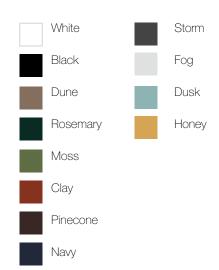

#### MOUNTING BRACKET

| White Powder Coat |
|-------------------|
| Black Powder Coat |

#### **FINISHES**

## ANODIZED ALUMINUM HOUSING

Black Anodized Aluminum

|   | Clear Anodized Aluminum |
|---|-------------------------|
|   | Storm Powder Coat       |
|   | Fog Powder Coat         |
| / | Copper Anodized         |
| 1 | Sandstone Anodized      |
|   |                         |

Greenstone Anodized

#### **PLASTIC**

#### FINISH AREAS