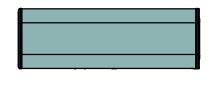

## ANODIZED ALUMINUM HOUSING

Black Anodized Aluminum

|   | Clear Anodized Aluminum |
|---|-------------------------|
|   | Storm Powder Coat       |
|   | Fog Powder Coat         |
| / | Copper Anodized         |
| 1 | Sandstone Anodized      |
|   |                         |

#### FINISH AREAS