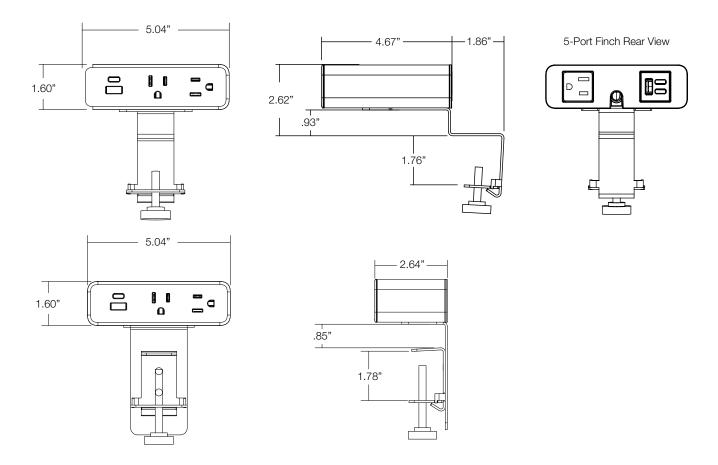

#### **SPECIFICATIONS**

#### \* Product is Pre-Launch and subject to change - Coming Soon \*

\* Image depicts a 5-Port Finch unit (top) and 3-Port Finch unit (bottom) both with a Slide Mount.

V1022 Page 1 of 2

#### CONFIGURATION

Finch 5-Port is available with 2 Power, 1 USB A+C in the front and 1 Power, 1 Dual USB-C+A in the back.

Finch 3-Port is available with 2 Power and 1 USB A+C in the front.

Both 3 and 5-Port Finch have 72" or 120" Cord Length options