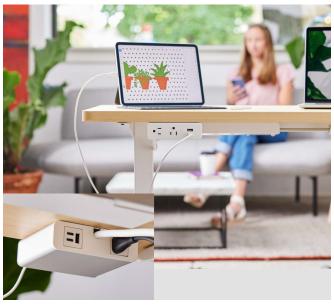

#### **OVERVIEW**

Finch, like its feathered namesake, perches happily on the edge of any desktop or just below the surface. Available in a 3 or 5-port option, with power and fast charging USB-A and USB-C Combo.

Front and back, the 5-port option delivers three 110 outlets, two USB-A and three USB-C ports. Its clever two-sided design offers quick, convenient charging access from the front with plenty of power in back for items that tend to stay plugged in.

With smooth lines, and a gently curved aluminum extrusion, it is both modern and warm, unfussy and unassuming. Offered in a calming palette of new naturals, our Finch is beautifully at home in any working space.

\* Image Shown: 5 port Finch unit with 2 Power, 1 USB A+C in front, 1 Power, 1 Dual USB-C+A in the rear, with an Under Mount