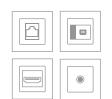

## **CONFIGURATIONS**

# **SPECIFICATIONS**

\* Images depict a 3 power, 1 Dual USB unit.

3" HOLE MOUNT

MIN - MAX SURFACE MATERIAL

.25" up to 1.5"