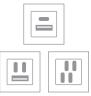

## INTEGRATED TECHNOLOGIES

Power and technology options can be added to the blank spaces shown below in this 4 window unit.

#### **NON-POWERED**

Cat6, Cat6A, Mini DisplayPort, HDMI, and Stereo Jack NOTE: Factory install only for Mini DisplayPort

#### **POWERED**

USB A+C,
Quad C, Dual C+A
NOTE: Powered Technologies

do not transfer data

**POWER** 