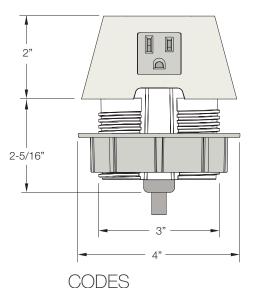

# **SPECIFICATIONS**

\* Images depict a 3 power, 1 Dual USB unit.

3" HOLE MOUNT

MIN - MAX SURFACE MATERIAL

.25" up to 1.5"