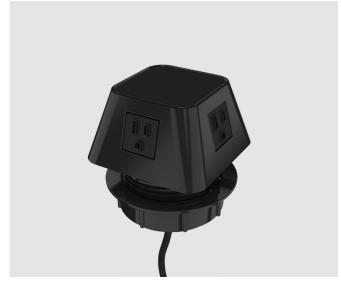

#### **OVERVIEW**

With its removable, customizable top, the creative possibilities for texture or pattern are endless. Moiré also features a sophisticated, high-gloss plastic finish. A range of power, data and USB configurations are available as well - including a 2 port USB that's ideal for charging tablets and other USB-friendly electronics.

\* Image shown: one side of a configuration 2 Power with Gloss Black plastic body