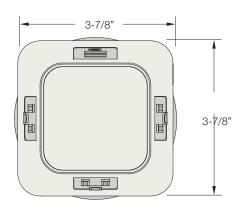

# **SPECIFICATIONS**

\* Images depict a 3 power, 1 Dual USB unit.

3" HOLE MOUNT

MIN - MAX SURFACE MATERIAL

.25" up to 1.5"