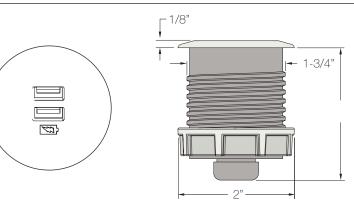

#### SPECIFICATIONS

2"

#### Surface Cut Out

Drill 1 - 3/4" Diameter Hole

Max - Min Surface Depth 5/16" to 1- 7/16"