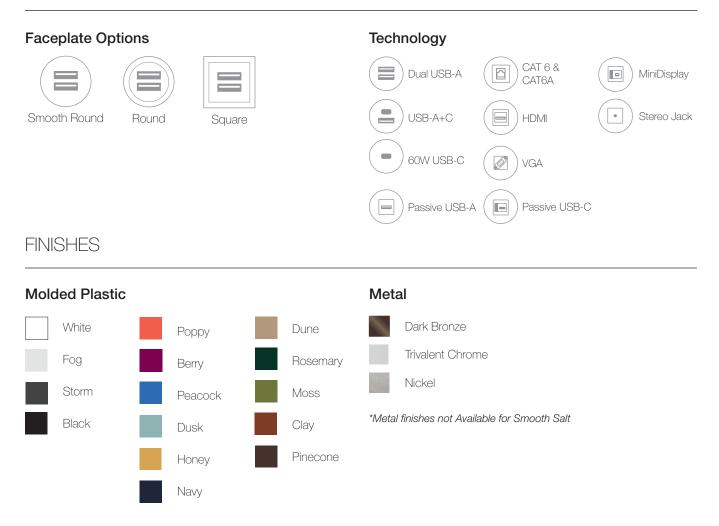

## OVERVIEW

Salt is Byrne's most compact accessory, requiring a mere 1-3/4" cutout for installation. It can be used to charge devices or transfer data – and is available with USB, HDMI, or a variety of other Networking Cable options. Salt is also offered in a grommet version for discrete data pass through.

### CONFIGURATIONS AVAILABLE

#### USB POWER SUPPLIES

USB-A 20W, Barrel connector, 72" cord

USB-C 60W, USB-C connector, 72" cord

www.byrne.com P 800.999.3567