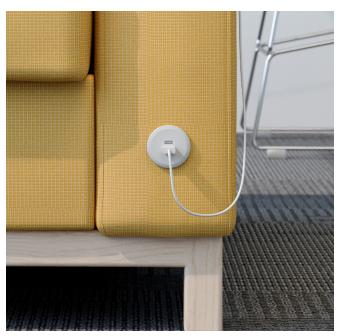

## OVERVIEW

Salt is Byrne's most compact accessory, requiring a mere 1-3/4" cutout for installation. It can be used to charge devices or transfer data – and is available with USB, HDMI, or a variety of other Networking Cable options. Salt is also offered in a grommet version for discrete data pass through.

\*Image shows Fog colored Smooth Salt with USB-A+C