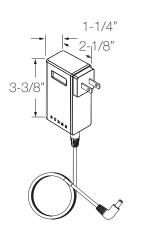

#### USB POWER SUPPLIES

USB-A 20W, Barrel connector, 72" cord

USB-C 60W, USB-C connector, 72" cord

www.byrne.com P 800.999.3567