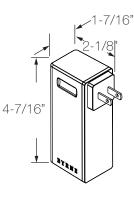

#### SPECIFICATIONS

2"

#### Surface Cut Out

Drill 1 - 3/4" Diameter Hole

Max - Min Surface Depth 5/16" to 1- 7/16"