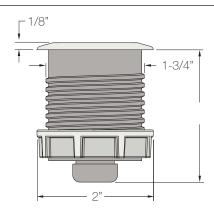

## **OVERVIEW**

Pepper is Byrne's most compact accessory, requiring a mere 1-3/4" cutout for installation. Pepper features a round or square design, spill-proof power simplex, and is available in multiple molded plastic and stylish metal-plated finishes.

#### Surface Cut Out

Drill 1 - 3/4" Diameter Hole

Max - Min Surface Depth 5/16" to 1-7/16"

V0718 Page 1 of 2