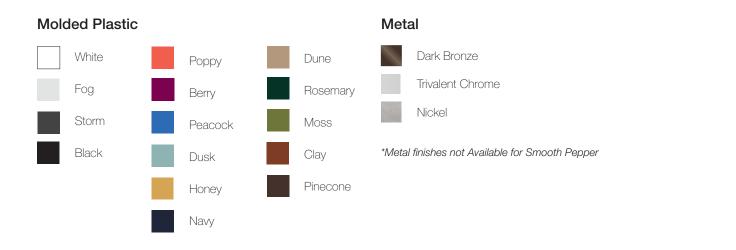

epper is Byrne's most compact accessory, requiring a mere 1-3/4" cutout for installation. Pepper features a round or square design, spill-proof power simplex, and is available in multiple molded plastic and stylish metal-plated finishes.



#### POWER ENTRY OPTIONS

#### **UL LISTED**

Corded Hardwired

4-Trac Interconnect

8-Trac nterconnect

#### **UL RECOGNIZED** & ETL LISTED

Interlink IQ 2.0 Interlink

#### **CHICAGO**

The Hardwired Pepper can only be used in the City of Chicago.

#### **NEW YORK**

The Corded Pepper can be used in New York City, as Corded for Outdoor Use per the NYC Electrical Code

# **SPECIFICATIONS**





#### Surface Cut Out

Drill 1 - 3/4" Diameter Hole

Max - Min Surface Depth 5/16" to 1-7/16"

V0718 Page 1 of 2

# CONFIGURATIONS AVAILABLE



## **FINISHES**