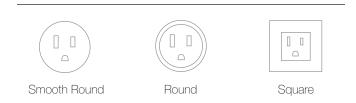

## **OVERVIEW**

Pepper is Byrne's most compact accessory, requiring a mere 1-3/4" cutout for installation. Pepper features a round or square design, spill-proof power simplex, and is available in multiple molded plastic and stylish metal-plated finishes.

# CONFIGURATIONS AVAILABLE