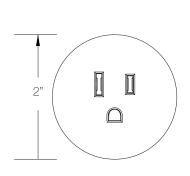

## **OVERVIEW**

Pepper is Byrne's most compact accessory, requiring a mere 1-3/4" cutout for installation. Pepper features a round or square design, spill-proof power simplex, and is available in multiple molded plastic and stylish metal-plated finishes.

#### Surface Cut Out

Drill 1 - 3/4" Diameter Hole

Max - Min Surface Depth 5/16" to 1-7/16"

V0718 Page 1 of 2