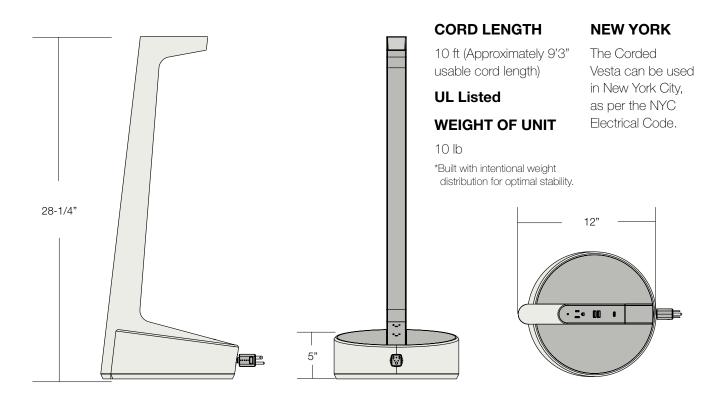

# **SPECIFICATIONS**

\* Images depict a corded Vesta.

V0922 Page 1 of 2

### **CONFIGURATIONS**

At the top of the unit, Corded Vesta has the following configuration: 1 Power, 1 Dual USB-A, and 1 18 Watt USB-C. At the base of the unit, Corded Vesta has two power outlets.