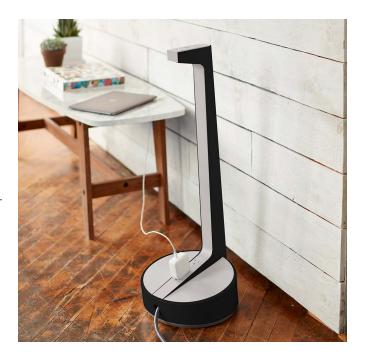

## **OVERVIEW**

Vesta (Corded) is a blended charging solution for collaborative spaces. It combines USB-A, USB-C and traditional 110 power, allowing it to charge laptops, tablets, and mobile phones at the same time. At table height, Vesta creates a collaborative space where and when it's convenient. It has a 10 ft. braided cord so you're no longer limited to huddling around an outlet when it's time to plug in.