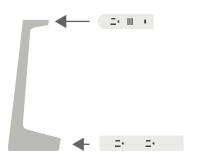

### **CONFIGURATIONS**

At the top of the unit, Corded Vesta has the following configuration: 1 Power, 1 Dual USB-A, and 1 18 Watt USB-C. At the base of the unit, Corded Vesta has two power outlets.