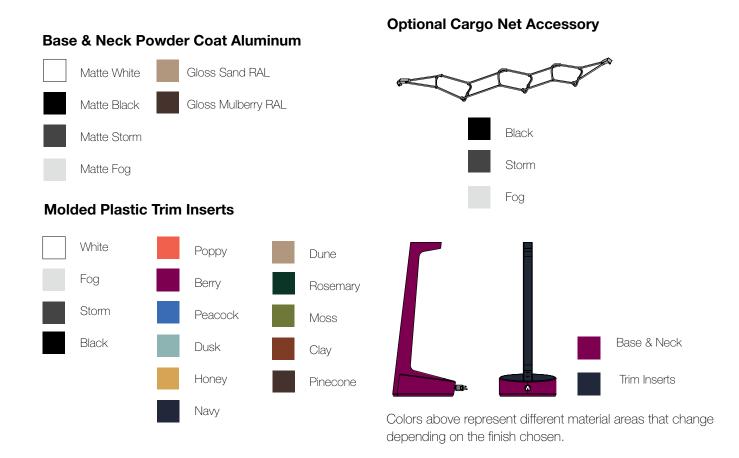

#### **FINISHES**

Vesta (Corded) comes in multiple powder coated options with plastic trim in a variety of colors. Vesta is offered with a Byrne Braided Cord, so you don't have to worry about managing or hiding the cord while plugging in away from the wall.