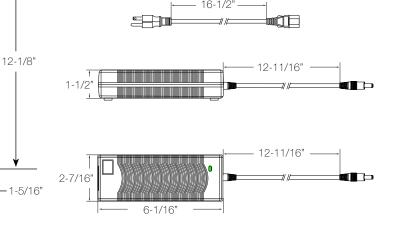

### POWER ENTRY

96W Wall Charger with Barrel connector - Included - capable of charging depleted Battery in Approx 6-8 Hours. Replacement part number: **BE07897** 

CHARGER COLOR