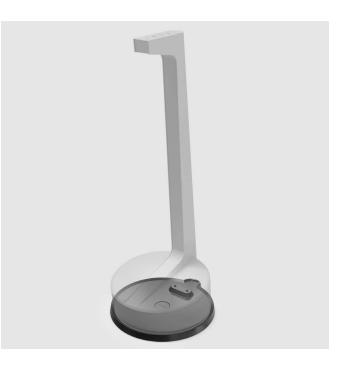

# **BYRNE** Vesta<sup>®</sup> Charging Base

#### OVERVIEW

Byrne's Battery Vesta charges your phones, tablets and more, but what charges Vesta? The Vesta Charging base eliminates the hassle of plugging in a charging brick to the wall and to Vesta's barrel connector, making charging Vesta as simple as setting it down! Available in four attractive finishes to match your Vesta or your decor. Simplify your life with Vesta and the Vesta Charging Base!