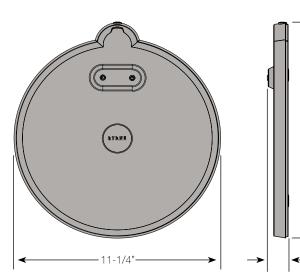

# **BYRNE** Vesta<sup>®</sup> Charging Base

#### OVERVIEW

Byrne's Battery Vesta charges your phones, tablets and more, but what charges Vesta? The Vesta Charging base eliminates the hassle of plugging in a charging brick to the wall and to Vesta's barrel connector, making charging Vesta as simple as setting it down! Available in four attractive finishes to match your Vesta or your decor. Simplify your life with Vesta and the Vesta Charging Base!



#### FINISHES



### POWER ENTRY

96W Wall Charger with Barrel connector - Included - capable of charging depleted Battery in Approx 6-8 Hours. Replacement part number: **BE07897** 



CHARGER COLOR

#### CHARGING BASE COLOR OPTIONS (SINGLE COLOR)

## Black White Fog Storm Black