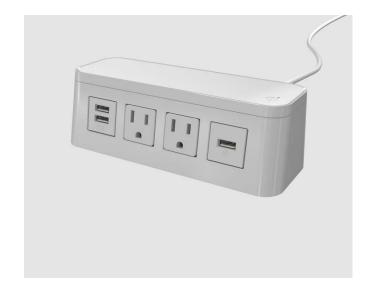

## Burelé Qi®

Table Top

\* Image shown: 2 Power, 1 USB A, 1 Dual USB, and 1 10W Qi charging coil configuration in White

#### **SPECIFICATIONS**

\* Images depict a 2 Power, and 1 USB A, 1 Dual USB, and 1 10W Qi charging coil unit.