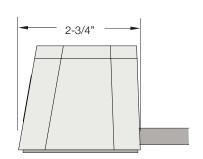

#### **SPECIFICATIONS**

\* Images depict a 2 Power, and 1 USB A, 1 Dual USB, and 1 10W Qi charging coil unit.