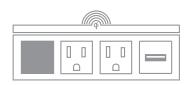

#### INTEGRATED TECHNOLOGIES

4 window unit with 1 USB A and technolgies available in the blank space shown below.

\*Note: Rightmost port will always have a single USB A for Burelé Qi

The power simplexes must be installed in the middle of this product.