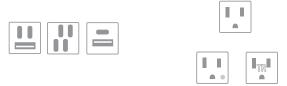

#### **CONFIGURATIONS**

#### INTEGRATED TECHNOLOGIES

4 window unit with 1 USB A and technolgies available in the blank space shown below.

\*Note: Rightmost port will always have a single USB A for Burelé Qi

The power simplexes must be installed in the middle of this product.