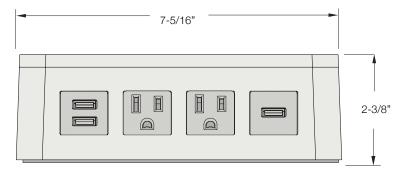

#### **SPECIFICATIONS**

\* Images depict a 2 Power, and 1 USB A, 1 Dual USB, and 1 10W Qi charging coil unit.