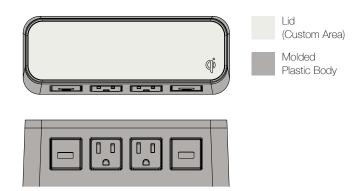

## Burelé Qi®

Table Top

\* Image shown: 2 Power, 1 USB A, 1 Dual USB, and 1 10W Qi charging coil configuration in White

#### **SPECIFICATIONS**

\* Images depict a 2 Power, and 1 USB A, 1 Dual USB, and 1 10W Qi charging coil unit.

#### **Molded Plastic**