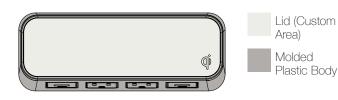

### FINISH AREAS

Both lid and body default to the same color if not customized.

### **FINISHES**

The simplexes and insert lid will default to the body finish chosen, but can be customized with accent colors, and personalized lids.

### **Molded Plastic**

### CUSTOMIZE THE LID

With the removable lid, there's plently of room for customization too. Feel free to personalize your Burelé with color, branding, textures, and even alternative materials. If you have an idea for a lid design, just let us know!