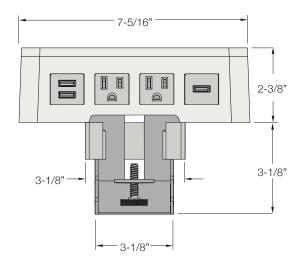

### **SPECIFICATIONS**

\* Images depict a 2 Power, 1 USB A, Dual USB unit.

# 2-3/4" MIN - MAX SURFACE MATERIAL 1/4" up to 2-3/4"