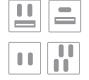

### **POWERED**

Dual USB, USB-4C, Dual C+A, USB A+C

NOTE: Powered Technologies do not transfer data