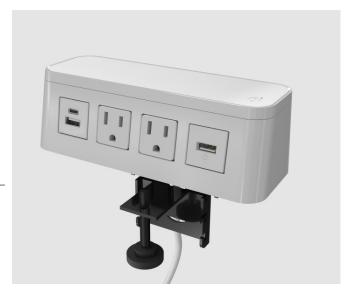

### **OVERVIEW**

Burelé has always lived right up on the worksurface, making it a great place to charge your tech. Its uniquely customizable top offers endless design options, and now with Burelé Qi, you can add wireless charging to the mix. Personalize the lid with whatever inspires you—color, branding, and even textures—and simply set your Qi-enabled device on top to charge. Don't forget that this desktop powerhouse still offers plenty of plug-in options too, including USB-C for phones, tablets and more.

\* Image shown: 2 Power, 1 USB A, 1 USB A+C and 1 10W Qi charging

### **SPECIFICATIONS**

\* Images depict a 2 Power, 1 USB A, Dual USB unit.