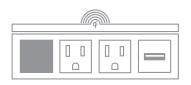

### INTEGRATED TECHNOLOGIES

4 window unit with 1 USB A and technologies available in the blank space shown below.

\*Note: Rightmost port will always have a single USB A for Burelé Qi

The power simplexes must be installed in the middle of this product.