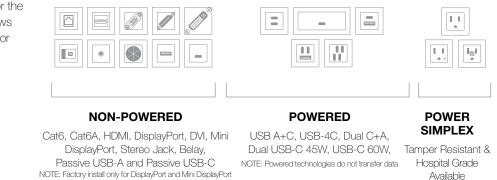

#### CONFIGURATION

### INTEGRATED TECHNOLOGIES

Ellora Qi's configuration has three (10 Watt) Qi charging coils built into the soft-closing lid of the product. Inside, there are 6 windows, 2 of which are taken up for the Qi power supply. The other 4 windows can be replaced by a variety of power or technology options.

The power simplexes must be grouped together and installed at the right end of this product. Technologies requiring power must immediately follow.