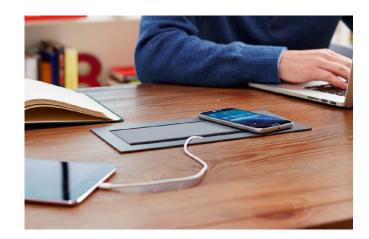

## Ellora® Qi

Wireless Charging

blended.byrne.com

### OVERVIEW

A seamless, one piece aluminum grommet that keeps cables out of sight, by allowing use while the lid is shut. The lid is equipped with three (10 Watt) Qi charging coils, capable of charging up to 3 smart phones at a time. Ellora Qi is offered in a 6 window unit only, with 4 windows available for 15 Amp power and charging USB. The lid comes with LED lights that change colors to indicate when a device is paired to one of the wireless receivers. Ellora Qi is Qi-certified.