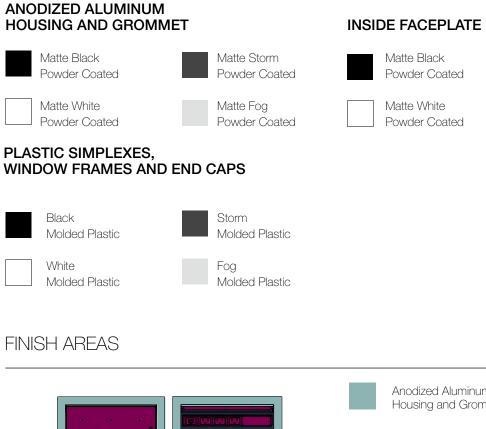

#### FINISHES

One piece aluminum grommet offered in 4 powder coated colors: Matte Black, Matte White, Matte Storm, and Matt Fog. The lid inserts and simplexes are molded plastic and come in the same 4 colors.