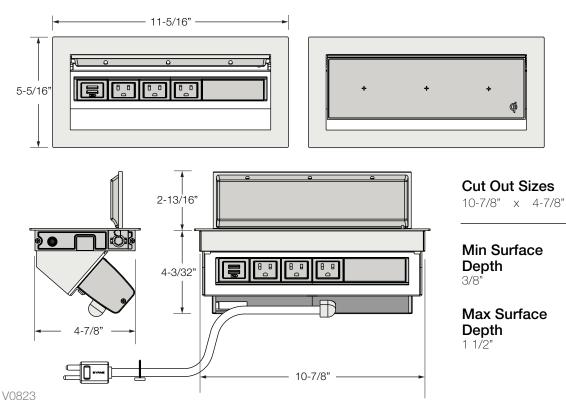

### OVERVIEW

A seamless, one piece aluminum grommet that keeps cables out of sight, by allowing use while the lid is shut. The lid is equipped with three (10 Watt) Qi charging coils, capable of charging up to 3 smart phones at a time. Ellora Qi is offered in a 6 window unit only, with 4 windows available for 15 Amp power and charging USB. The lid comes with LED lights that change colors to indicate when a device is paired to one of the wireless receivers. Ellora Qi is Qi-certified.

#### SPECIFICATIONS

\* Images depict a 6 Window Ellora Qi with 3 Power and 1 USB

### INTEGRATED TECHNOLOGIES

Ellora Qi's configuration has three (10 Watt) Qi charging coils built into the soft-closing lid of the product. Inside, there are 6 windows, 2 of which are taken up for the Qi power supply. The other 4 windows can be replaced by a variety of power or technology options.