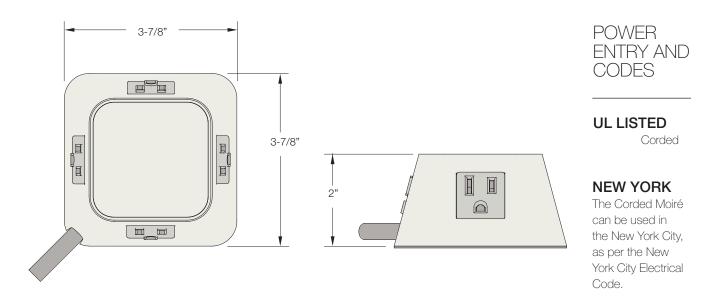

# Moiré<sup>®</sup> Table Top



 $^{\ast}$  Image shown: back side of a configuration 1 power, and blank window with gloss white plastic body

# OVERVIEW

With its removable, customizable top, the creative possibilities for texture or pattern are endless. Moiré also features a sophisticated, high-gloss plastic finish. A range of power, data and USB configurations are available as well - including a 2 port USB that's ideal for charging tablets and other USB-friendly electronics.

### SPECIFICATIONS

\* Images depict a 4 power unit.



# CONFIGURATIONS AVAILABLE

#### INTEGRATED TECHNOLOGIES

4 Window power and technology options. Shown below. In order to have a technology option the opposite window must be blank for the monument style Moiré.







POWERED

Quad C, Dual C+A, USB A+C, NOTE: Powered Technologies do not transfer data



POWER SIMPLEX

Tamper Resistant & Hospital Grade Available

#### FINISHES

The simplexes and insert lid will default to the body finish chosen, but can be customized with accent colors, and personalized lids.

#### **MOLDED PLASTIC**



# CUSTOMIZE THE LID

With the removable lid, there's plently of room for customization too. Feel free to personalize your Moiré with color, branding, textures, and even alternative materials. If you have an idea for a lid design, just let us know!







I