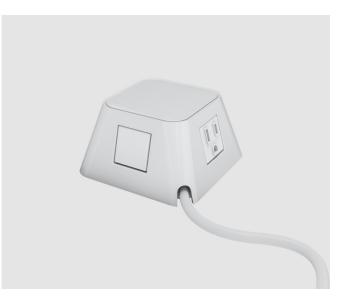

# Moiré<sup>®</sup> Table Top

 $^{\ast}$  Image shown: back side of a configuration 1 power, and blank window with gloss white plastic body

# OVERVIEW

With its removable, customizable top, the creative possibilities for texture or pattern are endless. Moiré also features a sophisticated, high-gloss plastic finish. A range of power, data and USB configurations are available as well - including a 2 port USB that's ideal for charging tablets and other USB-friendly electronics.