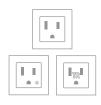

Image shown: back side of a configuration 1 power, and blank window with gloss white plastic body

# OVERVIEW

With its removable, customizable top, the creative possibilities for texture or pattern are endless. Moiré also features a sophisticated, high-gloss plastic finish. A range of power, data and USB configurations are available as well - including a 2 port USB that's ideal for charging tablets and other USB-friendly electronics.

### SPECIFICATIONS

\* Images depict a 4 power unit.



# CONFIGURATIONS AVAILABLE

#### INTEGRATED TECHNOLOGIES

4 Window power and technology options. Shown below. In order to have a technology option the opposite window must be blank for the monument style Moiré.







POWERED

Quad C, Dual C+A, USB A+C, NOTE: Powered Technologies do not transfer data



POWER SIMPLEX

Tamper Resistant & Hospital Grade Available

#### FINISHES

The simplexes and insert lid will default to the body finish chosen, but can be customized with accent colors, and personalized lids.

#### **MOLDED PLASTIC**



# CUSTOMIZE THE LID

With the removable lid, there's plently of room for customization too. Feel free to personalize your Moiré with color, branding, textures, and even alternative materials. If you have an idea for a lid design, just let us know!







IMAGE GOES HERE

Email a jpeg, PNG, PDF, Ai, or EPS file to Customer Relations.NotOur design team will return a digital proof of the lid the same day.well

Note: The lid design must be approved by our internal team, as well as by the customer, prior to submitting any product order.