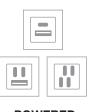

#### INTEGRATED TECHNOLOGIES

4 Window power and technology options. Shown below. In order to have a technology option the opposite window must be blank for the monument style Moiré.

POWERED

Quad C, Dual C+A, USB A+C, NOTE: Powered Technologies do not transfer data