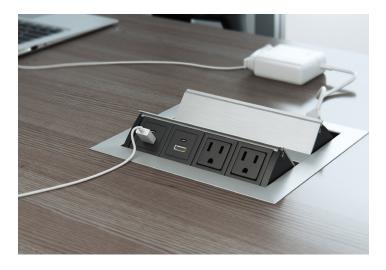

## Mho

Look what's popping up now: The next generation of flexible desktop power and data solutions for executive and institutional work station applications. Retractable and durably constructed, Byrne's Modular High Output convenience outlets are highly functional with a fluid one touch door that remains open during use. Constructed out of clear anodized aluminum, they are scalable to meet the varying power, data, and audio/visual requirements.