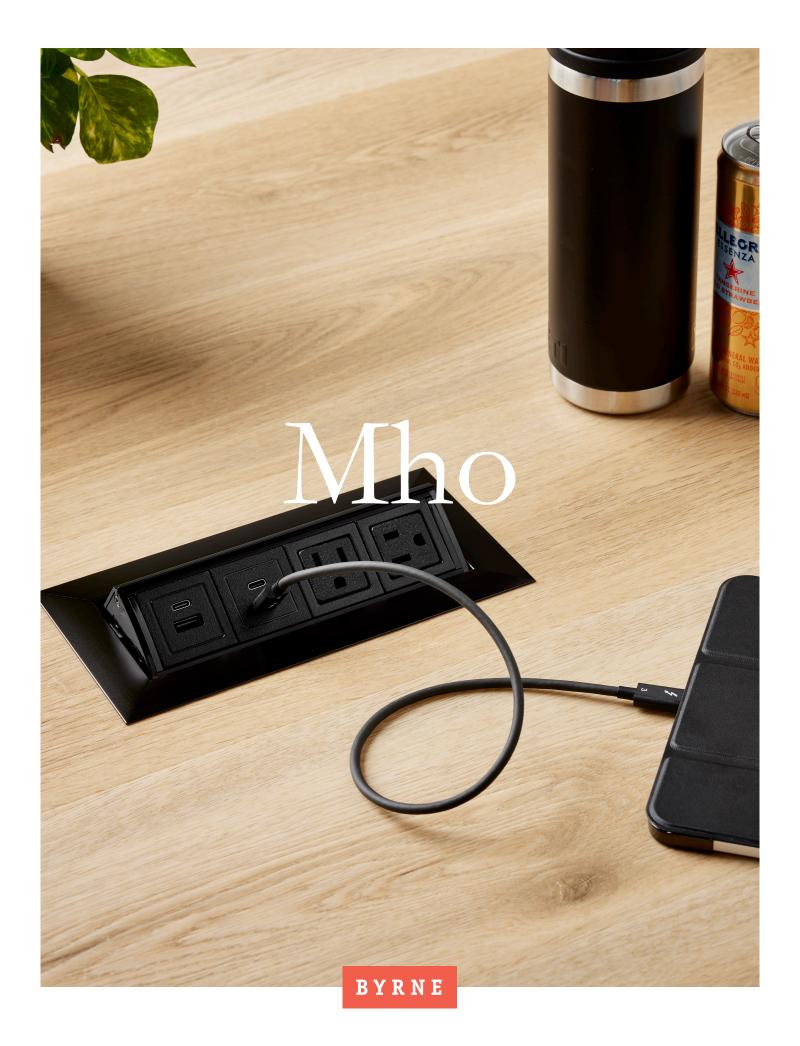

## Mho

## Mho

Look what's popping up now: The next generation of flexible desktop power and data solutions for executive and institutional work station applications. Retractable and durably constructed, Byrne's Modular High Output convenience outlets are highly functional with a fluid one touch door that remains open during use. Constructed out of clear anodized aluminum, they are scalable to meet the varying power, data, and audio/visual requirements.