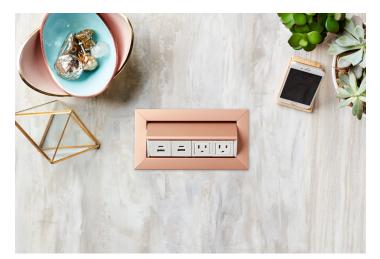

## Mho

Look what's popping up now: The next generation of flexible desktop power and data solutions for executive and institutional work station applications. Retractable and durably constructed, Byrne's Modular High Output convenience outlets are highly functional with a fluid one touch door that remains open during use. Constructed out of clear anodized aluminum, they are scalable to meet the varying power, data, and audio/visual requirements.