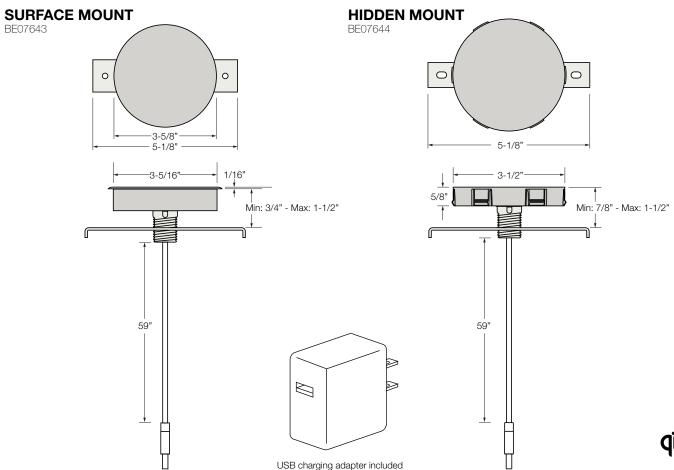

## **CUT OUT DIMENSIONS**

| MOUNT   | DIAMETER | DEPTH                                                 | BRACKET WIDTH |
|---------|----------|-------------------------------------------------------|---------------|
| Surface | 85mm     | THROUGH SURFACE<br>Min: 3/4" — Max: 1-1/2"            | 5-1/8"        |
| Hidden  | 90mm     | LEAVE 2-3MM OF SURFACE INTACT Min: 7/8" — Max: 1-1/2" | 5-1/8"        |