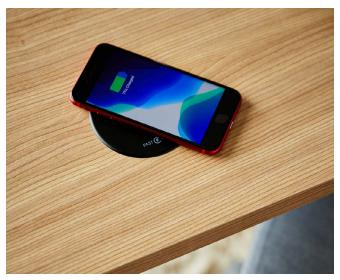

#### **OVFRVIEW**

With the magic of wireless inductive charging at its center, our installed Qi Charging Pucks take easy to a whole new level. The sleek grommet design can be quickly installed in any table or worksurface, and once in place, provides cord-free, tangle-free power for any Qi-enabled device. The hidden mount sits just below the worksurface. No hole, no clutter – just the same smooth surface you started with. (Stickers that indicate where to charge are included.) Simply set down your smartphone or tablet where needed and you're powering up – all from a single outlet. Now, that's magic with muscle.

Shown here: Surface Mount