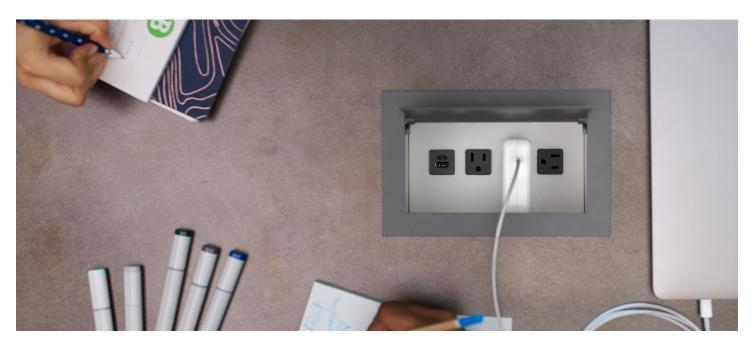

## Ellora® Well

The Ellora family is all about providing power for everyone at the table. And with Ellora Well, we've taken it up a level. Or should we say down? Generously proportioned below the worksurface, Ellora Well welcomes even the largest power adapters out there—including the mighty Mac charging brick—so laptops charge fast and out of sight. Its deep well design allows for easy cord management too, with power and USB options to accommodate your whole team. All this tucked under a seamless, soft-closing lid for a clean, modern appearance. Looking for a streamlined solution to your oversized charging needs? Just dig a little deeper—with Ellora Well.