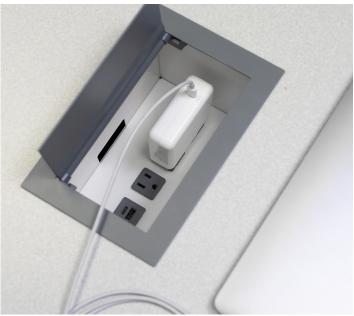

## Ellora® Well

The Ellora family is all about providing power for everyone at the table. And with Ellora Well, we've taken it up a level. Or should we say down? Generously proportioned below the worksurface, Ellora Well welcomes even the largest power adapters out there—including the mighty Mac charging brick—so laptops charge fast and out of sight. Its deep well design allows for easy cord management too, with power and USB options to accommodate your whole team. All this tucked under a seamless, soft-closing lid for a clean, modern appearance. Looking for a streamlined solution to your oversized charging needs? Just dig a little deeper—with Ellora Well.