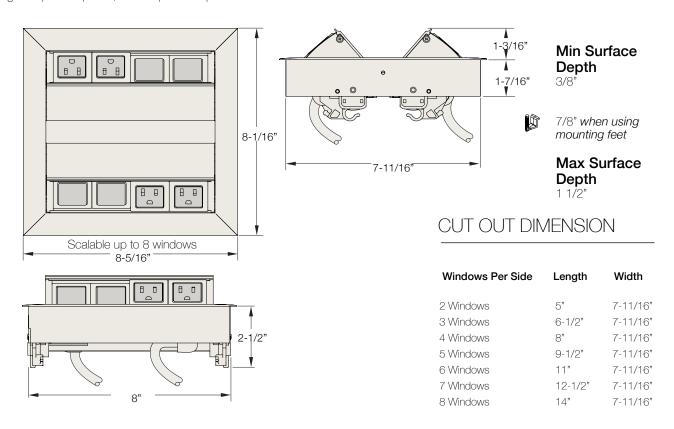

## CUSTOMIZE BY SIZE

M2X offers from 2 to 8 windows on each side. as shown below. Each window can be replaced by a variety of power or technology options.