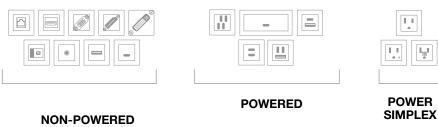

#### POWER ENTRY OPTIONS

#### INTEGRATED TECHNOLOGIES

The power simplexes must be grouped together and installed at the **right end** of this product. Technologies requiring power must immediately follow.

Cat6, Cat6A, HDMI, DisplayPort, DVI, Mini DisplayPort, Stereo Jack, Passive USB-A, and Passive USB-C NOTE: Powered Technologies do not transfer data NOTE: Factory install only for DisplayPort and Mini DisplayPort