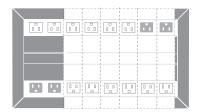

## CUSTOMIZE BY SIZE

M2X offers from 2 to 8 windows on each side. as shown below. Each window can be replaced by a variety of power or technology options.

\* Images depict a 2 power, and 2 open data per side