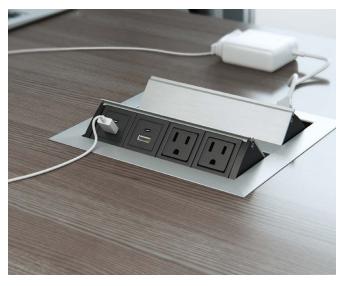

### **OVERVIEW**

Designed for high density user areas, the back-toback configuration is ideal for applications that require additional capacity with a minimal foot print.

<sup>\*</sup> Image depicts a 4 window unit (per side) with 2 power, 2 USB-A+C