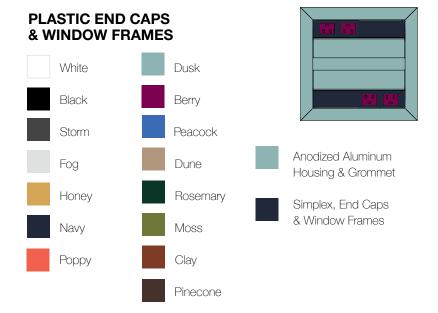

#### INTEGRATED TECHNOLOGIES

The power simplexes must be grouped together and installed at the **right end** of this product. Technologies requiring power must immediately follow.

Cat6, Cat6A, HDMI, DisplayPort, DVI, Mini DisplayPort, Stereo Jack, Passive USB-A, and Passive USB-C NOTE: Powered Technologies do not transfer data NOTE: Factory install only for DisplayPort and Mini DisplayPort

USB-4C, Dual C+A, Dual USB-C 45W, USB-C 60W, USB A+C

Tamper Resistant & Hospital Grade Available

V0325 Page 2 of 3 FINISHES FINISH AREAS