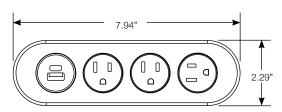

## **CONFIGURATIONS**

2 Power, 1 USB-A+C

3 Power

3 Power, 1 USB-A+C

### **SPECIFICATIONS**

Cord Length: 72"

4-Port

Edge Mount

**Under Mount** 

In-Surface