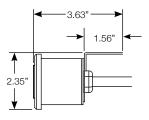

### **SPECIFICATIONS**

Cord Length: 72"

4-Port

Edge Mount

**Under Mount** 

In-Surface