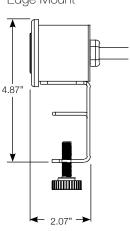

### **SPECIFICATIONS**

Cord Length: 72"

4-Port

Edge Mount

**Under Mount** 

In-Surface