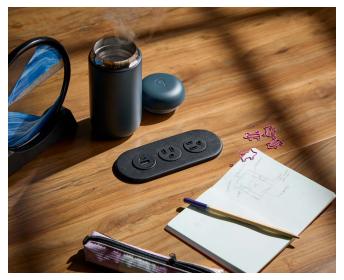

#### **OVERVIEW**

Dot throws personal power a friendly curve with its rounded profile and inviting soft-edge faceplate design. With customizable 3- and 4-port power and charging, as well as flexible mounting options above, below, or within the work surface itself. Well-rounded functionality that powerfully complements any workspace—and work day.

\* Image depicts a 3 window unit with 2 power and 1 USB-A+C in Matte Black