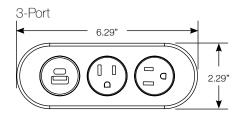

## **CONFIGURATIONS**

2 Power, 1 USB-A+C

3 Power

3 Power, 1 USB-A+C

### **SPECIFICATIONS**

Cord Length: 72"

4-Port

Edge Mount

**Under Mount** 

In-Surface