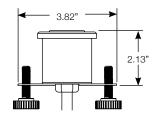

### **SPECIFICATIONS**

Cord Length: 72"

4-Port

Edge Mount

**Under Mount** 

In-Surface