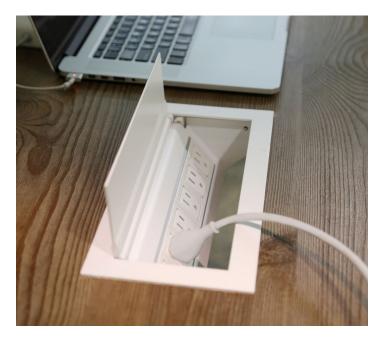

## Ellora® B

## Ellora B

You know how just about every party finds guests hanging out in the kitchen? Well, think of Ellora B as our kitchen. In any workspace gathering, this is where the action is. Ellora B comes available in 4-port and 6-port versions with enough power and usb data access to feed your team's charging needs. And all this tucked under the generous, soft-closing lid for a clean, streamlined appearance. Where work happens, Ellora B is the place to be.