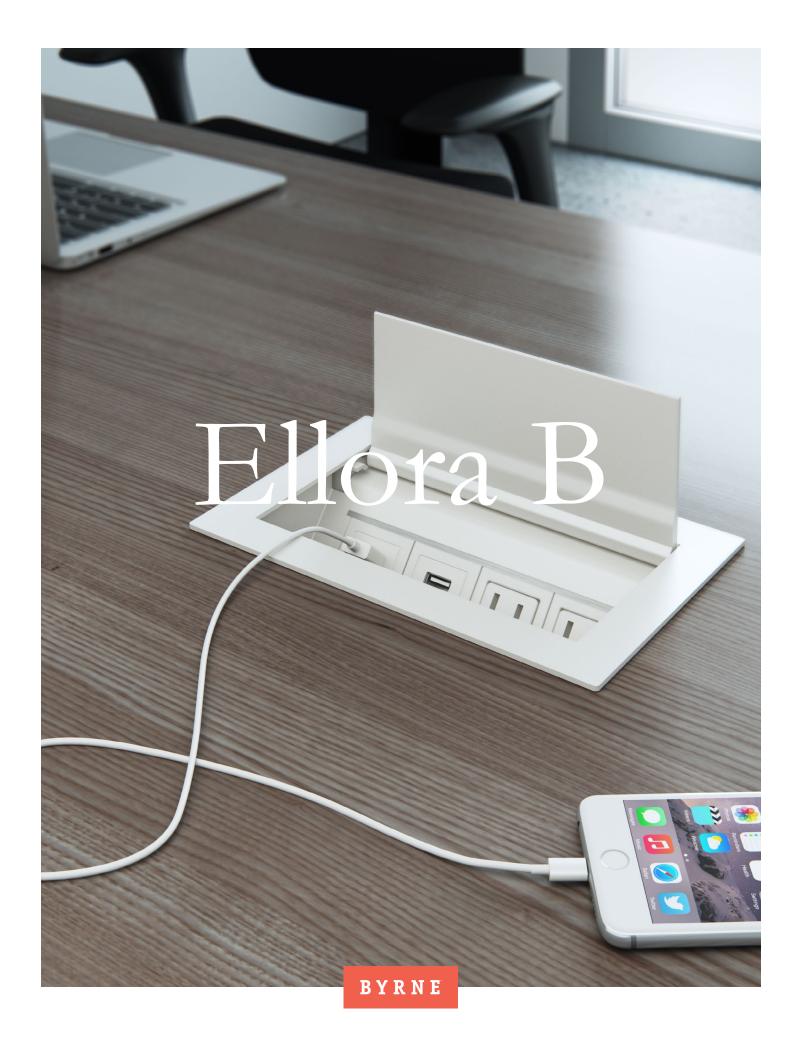

## Ellora® B

## Ellora B

You know how just about every party finds guests hanging out in the kitchen? Well, think of Ellora B as our kitchen. In any workspace gathering, this is where the action is. Ellora B comes available in 4-port and 6-port versions with enough power and usb data access to feed your team's charging needs. And all this tucked under the generous, soft-closing lid for a clean, streamlined appearance. Where work happens, Ellora B is the place to be.