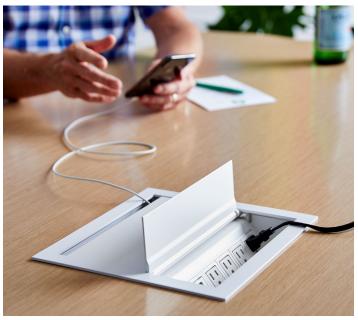

## Ellora® B

## Ellora B

You know how just about every party finds guests hanging out in the kitchen? Well, think of Ellora B as our kitchen. In any workspace gathering, this is where the action is. Ellora B comes available in 4-port and 6-port versions with enough power and usb data access to feed your team's charging needs. And all this tucked under the generous, soft-closing lid for a clean, streamlined appearance. Where work happens, Ellora B is the place to be.