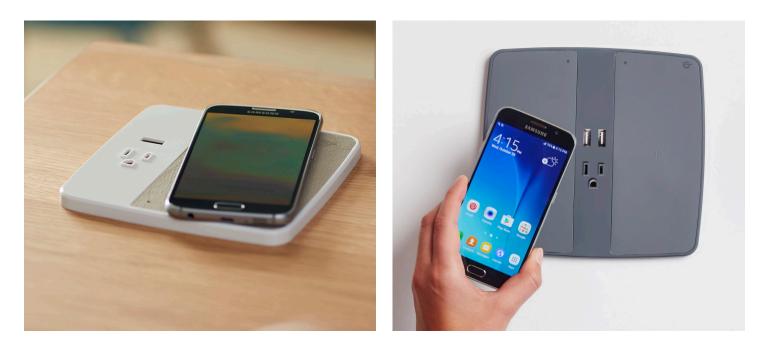

## Byrne HQ & HQ 2

HQ stands for headquarters, as in... this is the place where it all happens. Plug in your laptop, use USB to power up your tablet, and wirelessly charge your Qi-enabled device—all at the same time. That's fast charging, right where you need it, however your device connects to power. With wireless charging, there's no need to carry your power cord with you. Just place the phone on Byrne HQ's soft touch surface, and you're connected—convenient and clutter free. But if your device still needs to plug in, Byrne HQ can do that too. Technology keeps changing, but now your space doesn't have to. Byrne HQ thought ahead, providing multiple connectivity solutions so your work surface can work for everyone. Byrne HQ is stylish, too... choose from four classic neutral colors, or get creative with custom options like leather, felt, or an on-trend pattern. With Versatile functionality, clean design, and plenty of options for customization—with Byrne HQ, you really can have it all.