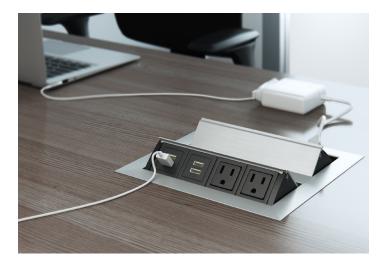

## M2X

Power to the people. And with Byrne's new M2X power data solution that means a whole lotta power to a whole lotta people. Designed for high density user areas, the back to back design is ideal for applications that require additional capacity with minimal footprint. It is constructed of clear anodized aluminum and scalable to offer the most flexibility of any product of its kind.