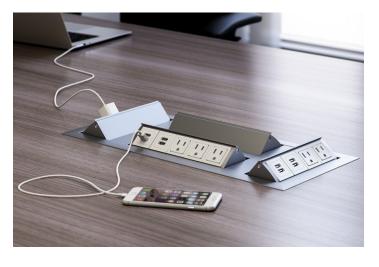

## M4X

More power? You want more power? BAM! Byrne's new M4X power and data solution packs the most powerful (and data-full) punch in our MX lineup. M4X was created specifically for high-density user areas that require maximum capacity with a minimal footprint. Wow--we still can't get over this one! M4X features a newly engineered and patented Spill-proof outlet and is UL listed and available with a 15 Amp cord, Byrne Interlink, Byrne Interconnect, or hardwire versions.