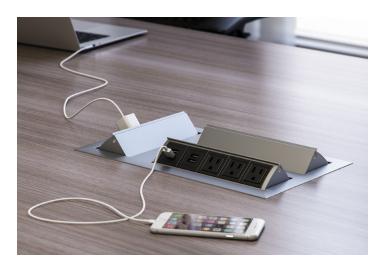

## МЗХ

Three's company. Powerful company. Seriously, look at this beauty. Byrne's new M3X power and data solution delivers the goods on three full sides. Created specifically for high-density user areas, this unique configuration is ideal in conference tables and collaborative spaces.