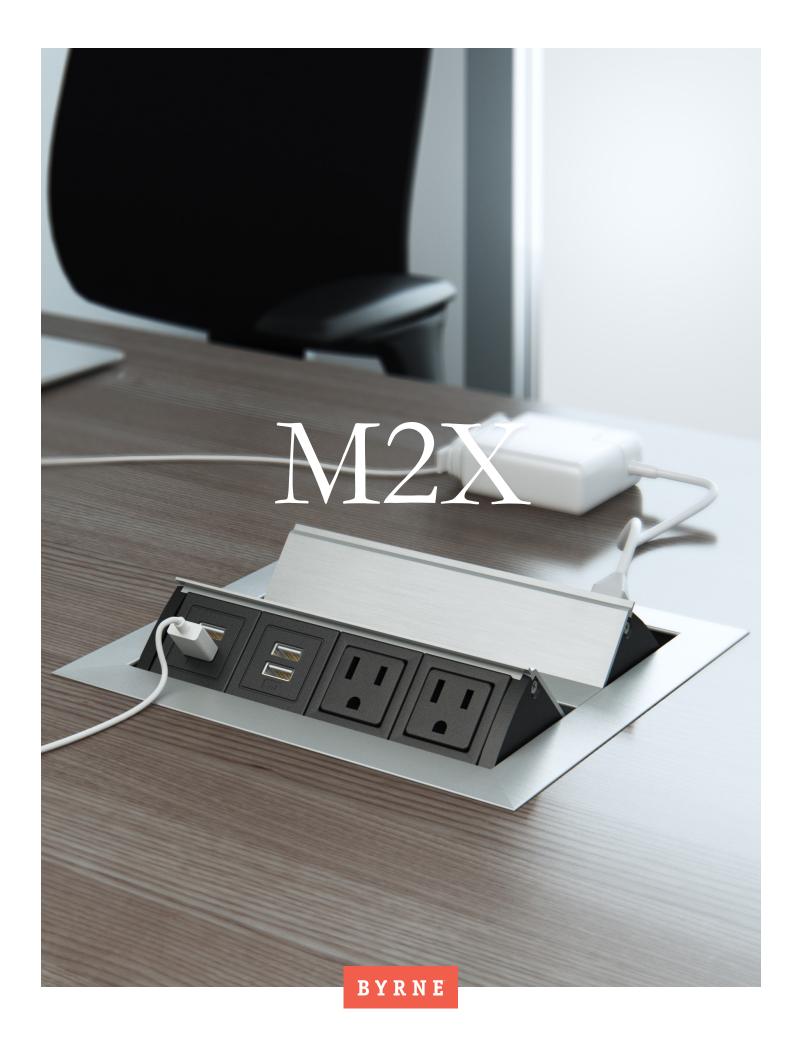

## M2X

Power to the people. And with Byrne's new M2X power data solution that means a whole lotta power to a whole lotta people. Designed for high density user areas, the back to back design is ideal for applications that require additional capacity with minimal footprint. It is constructed of clear anodized aluminum and scalable to offer the most flexibility of any product of its kind.