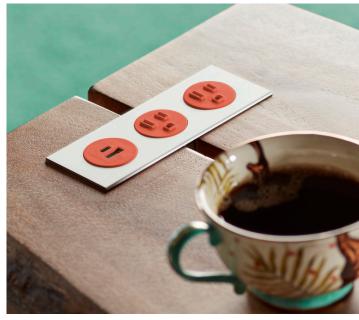

## Dot

We've taken Byrne's own Wonderbar and given it a modern update with circular simplexes in a range of fresh finishes. The anodized aluminum assembly mounts easily to the edge of any work surface and is available in 2,3 or 5 handy port options. For power or USB, Dot is one fantastically fresh solution!