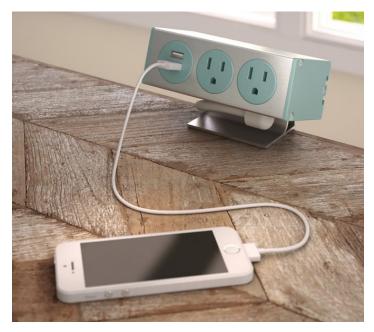

## Dot

We've taken Byrne's own Wonderbar and given it a modern update with circular simplexes in a range of fresh finishes. The anodized aluminum assembly mounts easily to the edge of any work surface and is available in 2,3 or 5 handy port options. For power or USB, Dot is one fantastically fresh solution!