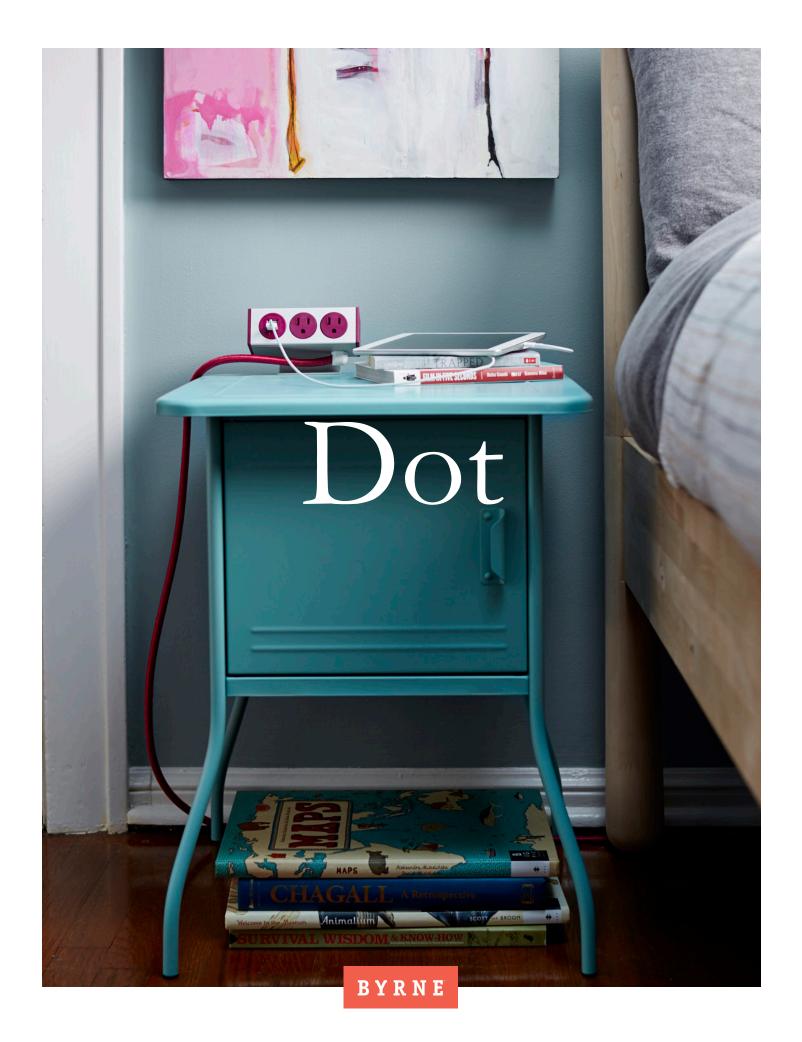

## Dot

We've taken Byrne's own Wonderbar and given it a modern update with circular simplexes in a range of fresh finishes. The anodized aluminum assembly mounts easily to the edge of any work surface and is available in 2,3 or 5 handy port options. For power or USB, Dot is one fantastically fresh solution!