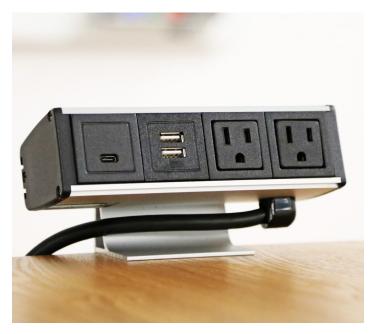

## Assemble

Introducing an edgy solution to desktop power and data needs that takes your business where you want it to go... even if it's just from one room to the next. Byrne's portable convenience outlets bring new flexibility to the table, because they don't require cutouts to work surfaces. These power and data centers attach to the edge, fitting surface tops of varying thicknesses. Alternate mounting options are also available. Constructed out of clear anodized aluminum, they are scalable to meet varying power, data, and audio/visual requirements.