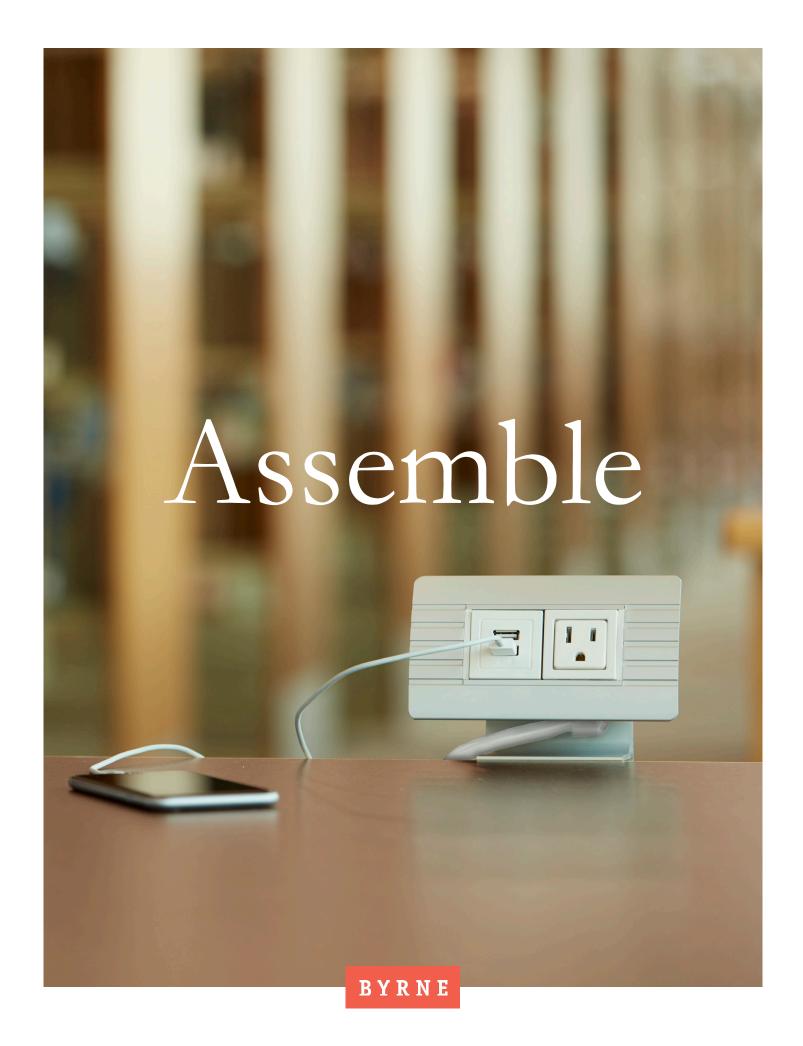

## Assemble

Introducing an edgy solution to desktop power and data needs that takes your business where you want it to go... even if it's just from one room to the next. Byrne's portable convenience outlets bring new flexibility to the table, because they don't require cutouts to work surfaces. These power and data centers attach to the edge, fitting surface tops of varying thicknesses. Alternate mounting options are also available. Constructed out of clear anodized aluminum, they are scalable to meet varying power, data, and audio/visual requirements.