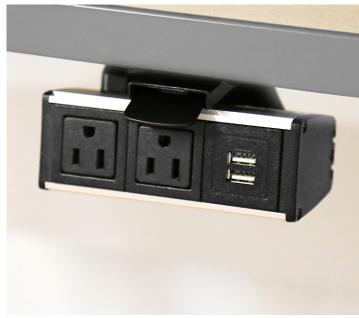

## Assemble Reveal

Designed to have no impact on the work surface, that means no holes to drill or cut. This makes Reveal a perfect solution for executive workstations and boardrooms. Hidden away until needed, the Reveal presents itself on a sturdy ball bearing track and locks into place. A one-touch operation lets you simply slide it back into the stow position. Constructed of clear anodized aluminum, Reveal is scalable to meet varying power, data, and audio/visual requirements.