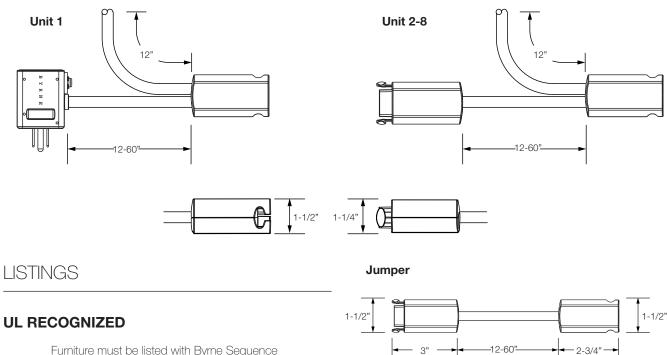

# **SPECIFICATIONS**

Sequential jumper must be added to span a distance that is greater than 60". Each unit is keyed to be in a specific order. A Sequence jumper cannot be added later unless the keying matches the unit it is replacing in the sequence.

#### **ETL LISTED**

\* You may use a jumper to reach lengths over 60" between two power units, but it will count towards your max power units allowance.

320 Byrne Industrial Drive, Rockford, MI 49341 © 2020 Byrne Electrical Specialists, Inc. All Rights Reserved