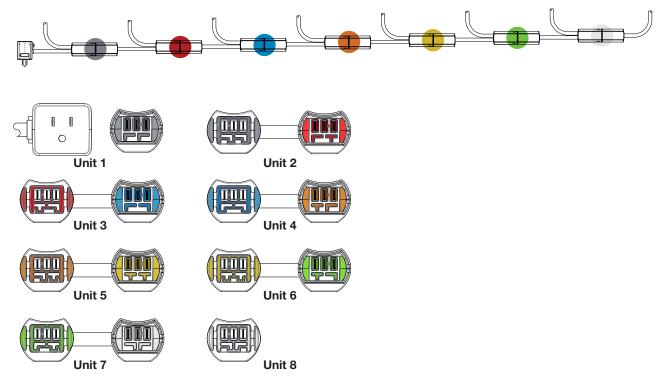

# KEYING ORDER

Each unit is keyed to be in a specific order. A Sequence jumper cannot be added later unless the keying matches the unit it is replacing in the sequence.