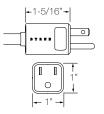

#### KIT SPECIFICATIONS

Cord Length 120" **-**1-5/16"**-**

**Cord Head** 

**Knot** 

#### **Cord Head**

Cord Length 120"

#### Cord Length 120"

Knot