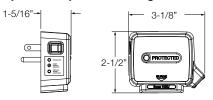

#### KIT SPECIFICATIONS

Cord Length 120" **-**1-5/16"**-**

**Cord Head** 

**Knot** 

## **Trippel Monument Mount (2)**

Cord Length 48"