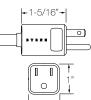

#### KIT SPECIFICATIONS

Cord Length 120" **-**1-5/16"**-**

**Cord Head** 

**Knot** 

## **Trippel Monument Mount (2)**

Cord Length 48"