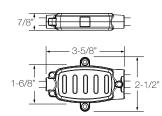

## **Trippel Monument Mount (2)**

Cord Length 48"

#### Miki Under Mount (4)

Cord Length 10" Last unit Cord Length 60"

#### Cord Length 48"