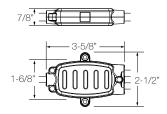

# **Part Numbers**

Miki Under Mount - 1 Power 1 Dual USB

Black - BE03806-C475 White - BE03806-C476

#### KIT SPECIFICATIONS

#### **Cord Head**

Cord Length 120"

#### Knot

#### Miki Under Mount (4)

Cord Length 10" Last unit Cord Length 60"