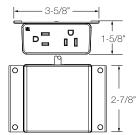

#### **Part Numbers**

Miki Under Mount - 1 Power, 1 Dual USB Black - BE03806-A907S White - BE03806-A908S

#### KIT SPECIFICATIONS

#### **Cord Head**

#### Cord Length 120"

Knot

# Miki Under Mount (2)

#### Cord Length 48"