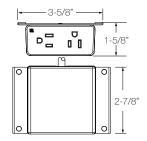

# **Part Numbers**

Miki Under Mount - 1 Power 1 Dual USB

Black - BE03806-C475 White - BE03806-C476

#### Miki Under Mount (4)

Cord Length 10" Last unit Cord Length 60"