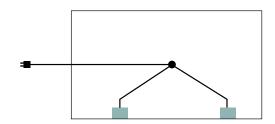

#### KIT SPECIFICATIONS

Cord Length 120" **-**1-5/16"**-**

**Cord Head** 

**Knot** 

## **Trippel Monument Mount (2)**

Cord Length 48"

#### **Cord Head**

Cord Length 120"

#### Miki Under Mount (4)

Cord Length 10" Last unit Cord Length 60"

#### Cord Length 120"

Knot

#### Cord Length 48"