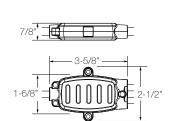

#### Miki Under Mount (4)

Cord Length 10" Last unit Cord Length 60"

# Miki Under Mount (2)

#### Cord Length 48"