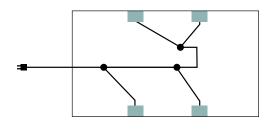

# BRANCHING TABLE KIT FEATURES

Thoughtfully designed, preconfigured power kits for shared spaces, that spread out individual access to power, with just one plug. Table Branching Kit options easily turn all kinds of tables into hardworking collaborative workspaces. From traditional conference rooms, to training environments, to dining room tables, getting together and getting things done requires serious access to power. With freestanding, table top power or multiple units mounted along the perimeter, it's easy to come together, spread out, and get to work.

- 15 Amp Corded Infeed
- · Access to power where it is most convenient
- Multiple power units connected with one single cord
- Preconfigured kits designed to retrofit various types of shared tables
- Cord length and mounting styles designed to work with most small to medium training, dining and conference table sizes
- Cord managment included