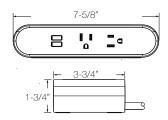

# **Part Numbers**

Miki Under Mount - 1 Power 1 Dual USB

Black - BE03806-C475 White - BE03806-C476

#### **Cord Head**

Cord Length 120"

#### Knot

#### Miki Under Mount (4)

Cord Length 10" Last unit Cord Length 60"