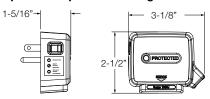

#### **Part Numbers**

Trippel Monument Mount - 2 Power, 1 Dual USB, 1 Qi

Black - BE03806-A892S White - BE3806-A893S

#### KIT SPECIFICATIONS

Cord Length 120" **-**1-5/16"**-**

**Cord Head** 

**Knot** 

## **Trippel Monument Mount (2)**

Cord Length 48"