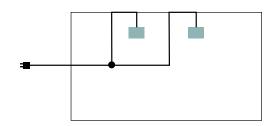

# BRANCHING TABLE KIT FEATURES

Thoughtfully designed, preconfigured power kits for shared spaces, that spread out individual access to power, with just one plug. Table Branching Kit options easily turn all kinds of tables into hardworking collaborative workspaces. From traditional conference rooms, to training environments, to dining room tables, getting together and getting things done requires serious access to power. With freestanding, table top power or multiple units mounted along the perimeter, it's easy to come together, spread out, and get to work.

- 15 Amp Corded Infeed
- · Access to power where it is most convenient
- Multiple power units connected with one single cord
- Preconfigured kits designed to retrofit various types of shared tables
- Cord length and mounting styles designed to work with most small to medium training, dining and conference table sizes
- Cord managment included

# 2inOne Training Table Kit

# Miki Under Mount (2)