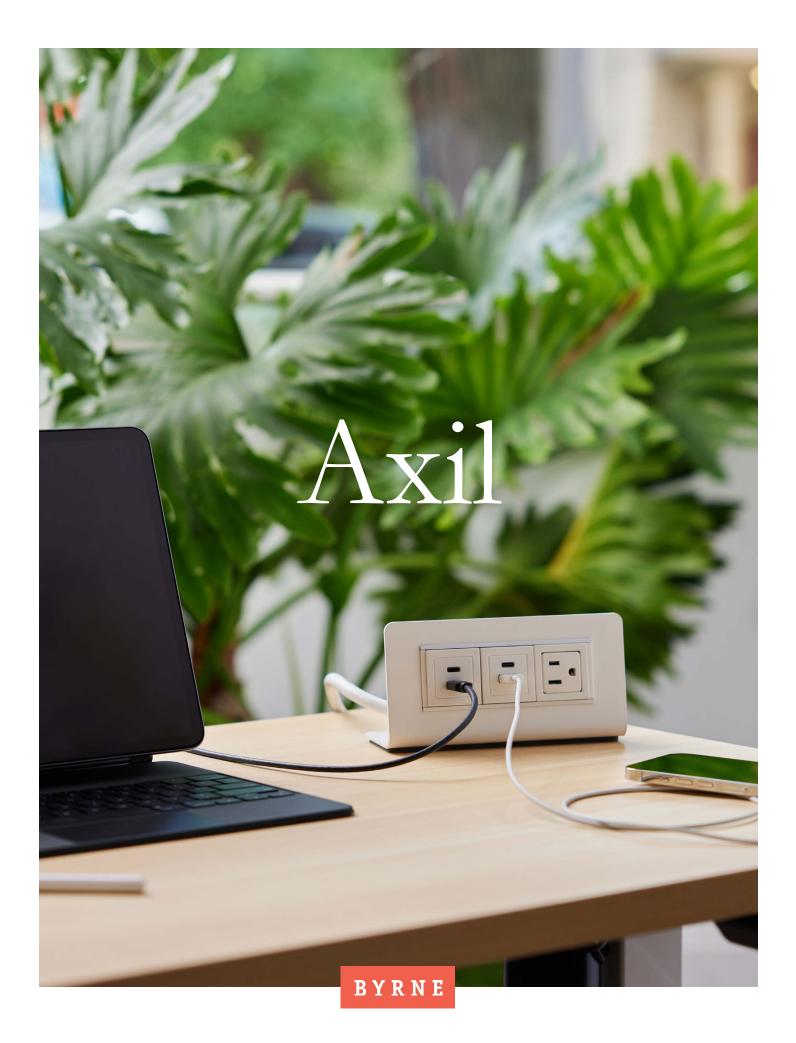

# Axil®

#### Axil X

Axil X marks the spot, providing a new take on horizontal-mount desktop accessories and bringing power and data right to your fingertips. Axil also delivers a fresh look with a selection of new colors – but all the same great capabilities.