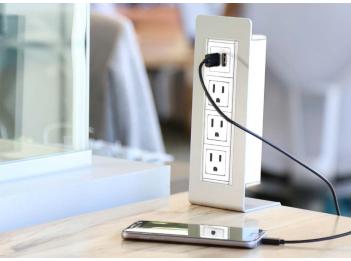

### Axil M

A new member of our popular Axil family - Axil M is a freestanding, monument style accessory. It's available in 2, 3, or 4 port sizes, so it's perfect for personal use or shared workspaces. Plug in laptops, phones, tablets easily – without reaching under the table. With plenty of options for braided cord too, Axil M can easily blend in or stand out in any space.