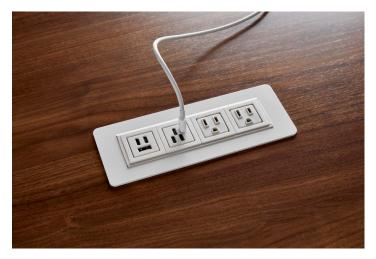

## Axil Z

Flat surfaces have always been off-limits when it came to power and data – until now. Axil Z is Byrne's flat mount power/data center, featuring a newly engineered and patented Spill-Proof Technology outlet – a design that delivers a groundbreaking, UL-listed solution parallel to any work surface and is available in Hospital Grade. Constructed out of anodized aluminum and laser-cut steel, Axil Z is a robust, scalable and customizable power/data solution.