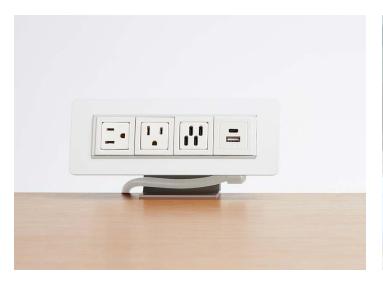

#### Axil Y

Meet Axil Y, Byrne's first vertical-mount, clamp-on desktop power and data accessory. Expandable in capacity and customizable with a wide range of embedded options, Axil Y really takes easy-install power solutions to new heights. Its innovative, vertical design takes up less real estate on the work surface, while creating a one-of-akind aesthetic.