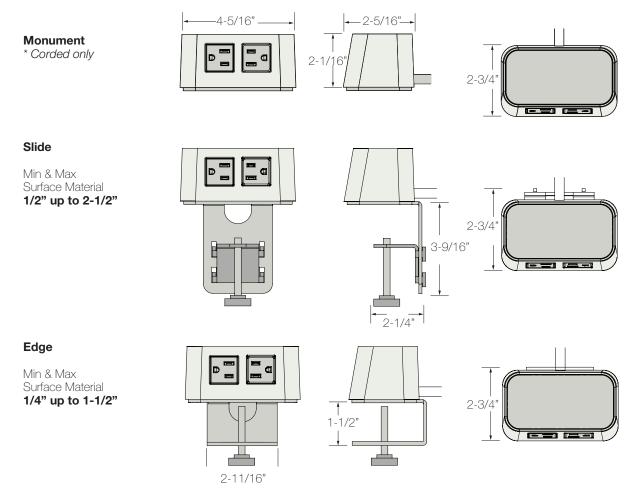

## SPECIFICATIONS

\* Images depicts our 2 Window Burelé with 1 Power, 1 USB and the three mounting options available