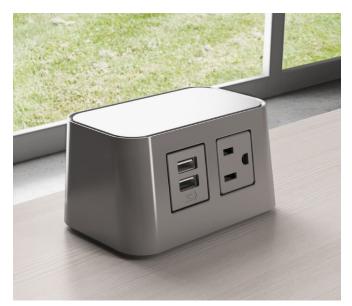

\* Image shown: 1 Power, 1 USB configuration with Gloss Fog

## OVERVIEW

Byrne's popular, Burelé, is now available in a smaller package size. 2 ports - perfect for single or double user spaces. Available with power, 4 Amp USB, USB A+C, Quad USB C, or Dual USB C+A. 2 Port Burelé can be mounted in 3 styles: Edge Mount, Slide Mount or Table Top, so there's no drilling holes in your work surface. Byrne's simplexes can be rotated to fit specific charging needs. Ask your Sales Representative for more details.