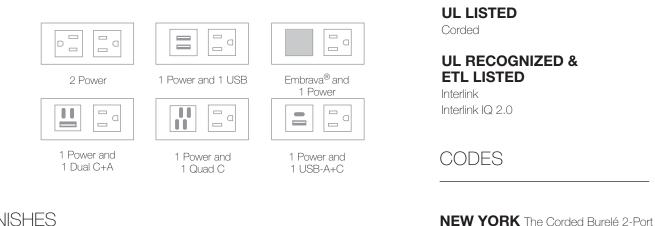

## CONFIGURATIONS AVAILABLE

## POWER ENTRY OPTIONS

can be used in the New York city, as per

The Corded Burelé 2-Port can be used on

Listed freestanding furnishings in Chicago.

#### **UL LISTED**

Corded

|           | ECOGNIZED<br>LISTED | & |
|-----------|---------------------|---|
| Interlink | <u></u>             |   |
| Intorlink |                     |   |

the NYC Electrical code.