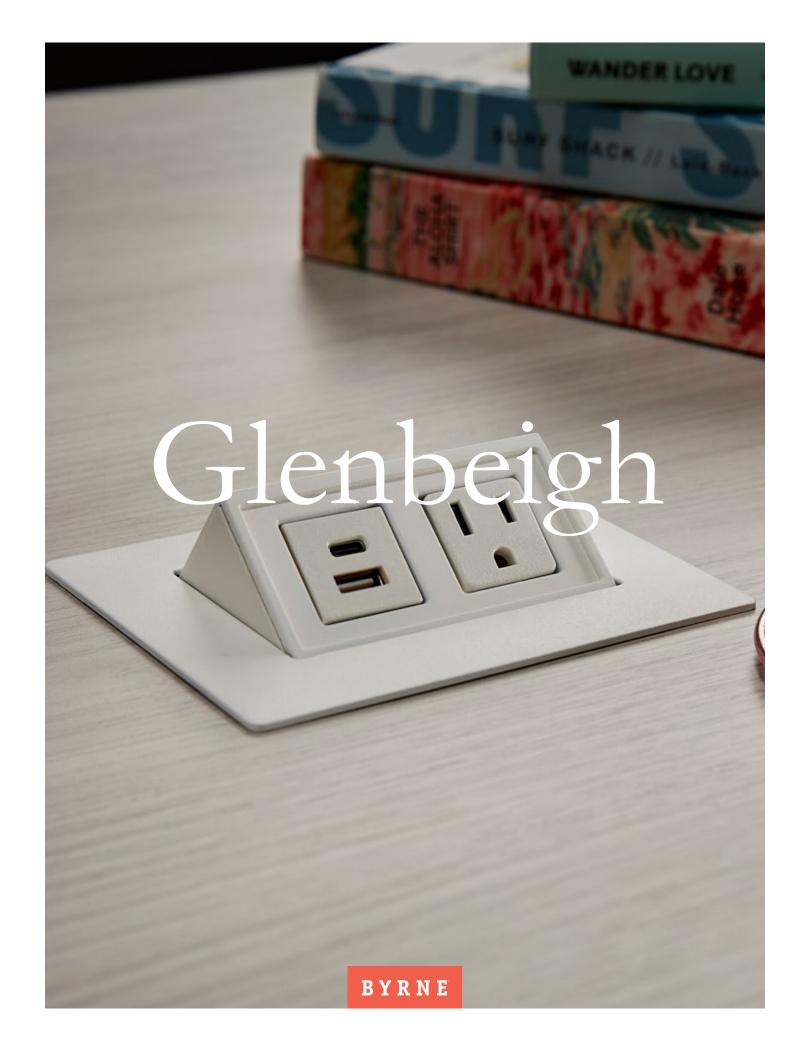

## Glenbeigh®

## Glenbeigh Contemporary

Presenting a simple and refined solution to your Home, Hospitality, and Healthcare environments. The clean lines and durable die-cast construction provides an elegant simplicity that demands attention. Available in both plated and powder coated finishes, they are sure to match your design needs. Available finishes; Antique Brass, Dark Bronze, and Satin Nickel plated finishes, or Midnight Black, Parchment White and Metallic Silver powder coated finishes.