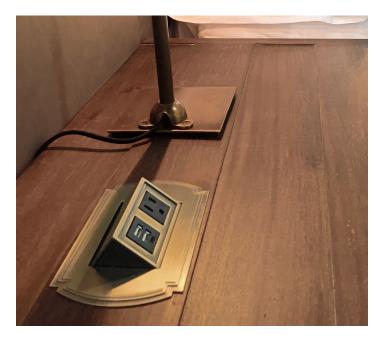

## Glenbeigh®

## Glenbeigh Traditional

The Byrne tradition of innovation in desktop power and data solutions continues. The elegant design makes these units ideal for the Home, Healthcare, and Hospitality environments. Constructed of durable die-cast zinc and finished in either Antique Brass, Dark Bronze, and Satin Nickle plated finishes, or Midnight Black, Parchment White, and Metallic Silver powder coated finishes, they complement a wide range of decor.