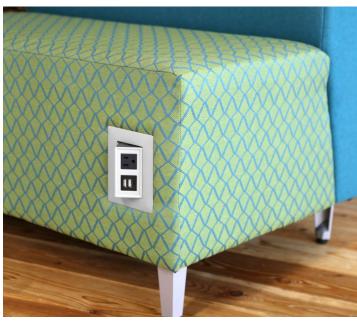

## Glenbeigh®

## Glenbeigh Contemporary

Presenting a simple and refined solution to your Home, Hospitality, and Healthcare environments. The clean lines and durable die-cast construction provides an elegant simplicity that demands attention. Available in both plated and powder coated finishes, they are sure to match your design needs. Available finishes; Antique Brass, Dark Bronze, and Satin Nickel plated finishes, or Midnight Black, Parchment White and Metallic Silver powder coated finishes.