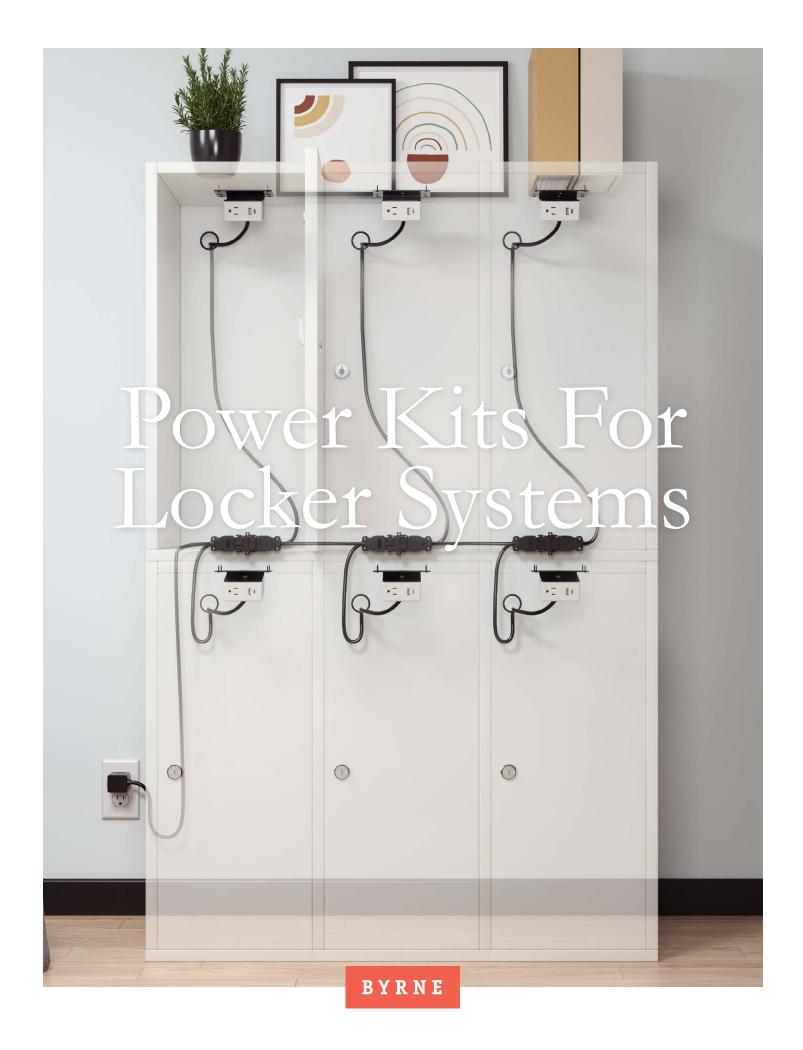

## POWER KITS FOR LOCKER SYSTEMS

From mobile office workers and healthcare staff, to factory employees and students, you don't need a dedicated desk to be productive. But you do need a place to park your stuff. And a place to safely plug in. That's locker power. With different mounting options for metal or wood construction and multiple pack sizes to choose from, Byrne's Power Kits For Locker Systems make it a cinch to deliver charging right where it's needed while tech stays secure. UL Listed and corded, our powerful kits can configure up to 20 cubbies – all with just one outlet needed! Power the way we actually work today with Locker Power Kits from Byrne.