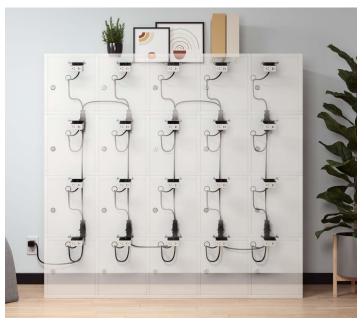

## POWER KITS FOR LOCKER SYSTEMS

From mobile office workers and healthcare staff, to factory employees and students, you don't need a dedicated desk to be productive. But you do need a place to park your stuff. And a place to safely plug in. That's locker power. With different mounting options for metal or wood construction and multiple pack sizes to choose from, Byrne's Power Kits For Locker Systems make it a cinch to deliver charging right where it's needed while tech stays secure. UL Listed and corded, our powerful kits can configure up to 20 cubbies – all with just one outlet needed! Power the way we actually work today with Locker Power Kits from Byrne.