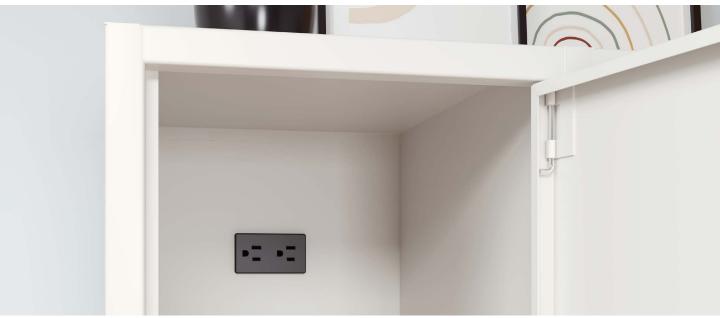

## POWER KITS FOR LOCKER SYSTEMS

From mobile office workers and healthcare staff, to factory employees and students, you don't need a dedicated desk to be productive. But you do need a place to park your stuff. And a place to safely plug in. That's locker power. With different mounting options for metal or wood construction and multiple pack sizes to choose from, Byrne's Power Kits For Locker Systems make it a cinch to deliver charging right where it's needed while tech stays secure. UL Listed and corded, our powerful kits can configure up to 20 cubbies – all with just one outlet needed! Power the way we actually work today with Locker Power Kits from Byrne.