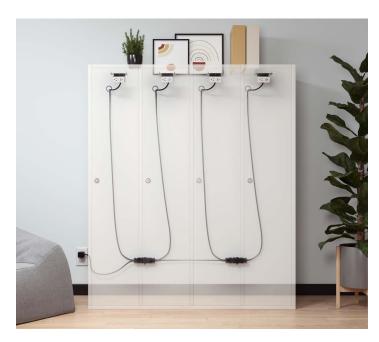

## POWER KITS FOR LOCKER SYSTEMS

From mobile office workers and healthcare staff, to factory employees and students, you don't need a dedicated desk to be productive. But you do need a place to park your stuff. And a place to safely plug in. That's locker power. With different mounting options for metal or wood construction and multiple pack sizes to choose from, Byrne's Power Kits For Locker Systems make it a cinch to deliver charging right where it's needed while tech stays secure. UL Listed and corded, our powerful kits can configure up to 20 cubbies – all with just one outlet needed! Power the way we actually work today with Locker Power Kits from Byrne.