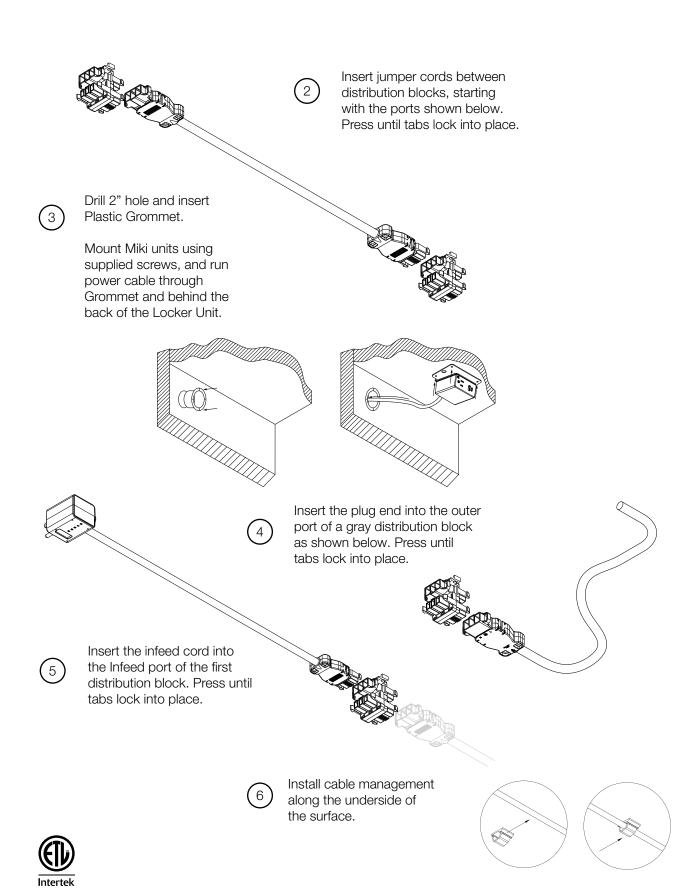

#### **Distribution Block**

Grey - Accessory Distribution

Know the general layout of your kit before you begin your install. Reference the following Locker layout that relates to your kit.

Screw your distribution blocks onto the back side of the Lockers.

Be sure to mount the block with the infeed connector facing the direction of the power outlet that will power the system.

Use a #8 screw. (not included)

**NOTE:** Locations of Grey Accessory Distribution Blocks should be based off the central location of the power units it will connect.

#### **USER INSTRUCTIONS FOR PATTERN**

With a maximum of 10 distribution blocks and 50ft between the plug and farthest distribution block, Pattern can be disconnected and reconfigured into different layouts even after the installation.

The pattern system cannot exceed a maximum of 15A of power draw. Here is a list of the average amps used by common devices.

| Item                   | Amp(s) |
|------------------------|--------|
| Bluetooth Speaker      | 0.1    |
| Cell Phone Charger     | 1-2    |
| Coffee Maker           | 10     |
| Computer Monitor       | 0.5    |
| Copy Machine (Xerox)   | 20     |
| Cordless Drill Charger | 2-3    |
| Crock Pot              | 1-2    |
| Desktop 3-D Printer    | 5      |
| Desktop Computer       | 4      |
| Inkjet Printer         | 0.15   |
| Laptop                 | 1      |
| Laser Printer          | 0.5    |
| LED Task Light         | 0.08   |
| Microwave              | 10     |
| Office Phone           | 0.1    |
| Paper Shredder         | 1.22   |
| Personal Fan           | 0.5    |
| Projector              | 1.7    |
| Refrigerator           | 6      |
| Scanner                | 3      |
| Space Heater           | 12     |
| Tablet                 | 1-2    |
| Tea Kettle             | 7-10   |
| Television 42"         | 1      |
| USB Charger            | 0.17   |
| Vacuum                 | 10     |