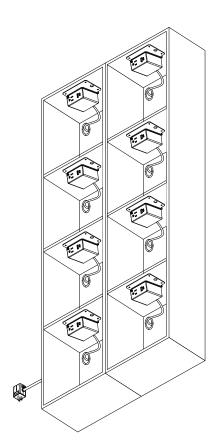

ON INSTRUCTIONS FOR POWER KITS FOR WOODEN LOCKER SYSTEMS

Kits available for Tall, Medium, and Cubby sized lockers

#### **Distribution Block**





Grey - Accessory Distribution

Know the general layout of your kit before you begin your install. Reference the following Locker layout that relates to your kit.



Screw your distribution blocks onto the back side of the Lockers.

Be sure to mount the block with the infeed connector facing the direction of the power outlet that will power the system.

Use a #8 screw. (not included)

**NOTE:** Locations of Grey Accessory Distribution Blocks should be based off the central location of the power units it will connect.





#### Example Kit Layout - Tall 4-Pack



#### Example Kit Layout - Half 4-Pack





#### Example Kit Layout - Cubby 8-Pack



#### Example Kit Infeed/Jumper Layout - Cubby 20-Pack





#### **USER INSTRUCTIONS FOR PATTERN**

With a maximum of 10 distribution blocks and 50ft between the plug and farthest distribution block, Pattern can be disconnected and reconfigured into different layouts even after the installation.

The pattern system cannot exceed a maximum of 15A of power draw. Here is a list of the average amps used by common devices.

| Item                   | Amp(s) |
|------------------------|--------|
| Bluetooth Speaker      | 0.1    |
| Cell Phone Charger     | 1-2    |
| Coffee Maker           | 10     |
| Computer Monitor       | 0.5    |
| Copy Machine (Xerox)   | 20     |
| Cordless Drill Charger | 2-3    |
| Crock Pot              | 1-2    |
| Desktop 3-D Printer    | 5      |
| Desktop Comput