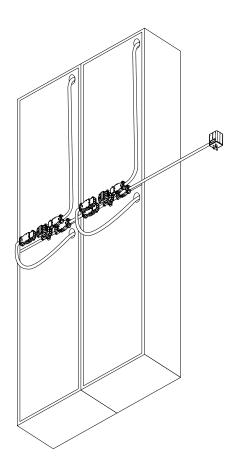

#### INSTALLATION INSTRUCTIONS FOR POWER KITS FOR WOODEN LOCKER SYSTEMS

Kits available for Tall, Medium, and Cubby sized lockers

#### **Distribution Block**





Grey - Accessory Distribution

Know the general layout of your kit before you begin your install. Reference the following Locker layout that relates to your kit.



Screw your distribution blocks onto the back side of the Lockers.

Be sure to mount the block with the infeed connector facing the direction of the power outlet that will power the system.

Use a #8 screw. (not included)

**NOTE:** Locations of Grey Accessory Distribution Blocks should be based off the central location of the power units it will connect.





#### Example Kit Layout - Tall 4-Pack



#### Example Kit Layout - Half 4-Pack





#### Example Kit Layout - Cubby 8-Pack



#### Example Kit Infeed/Jumper Layout - Cubby 20-Pack





#### **USER INSTRUCTIONS FOR PATTERN**

With a maximum of 10 distribution blocks and 50ft between the plug and farthest distribution block, Pattern can be disconnected and reconfigured into different layouts even after the installation.

The pattern system cannot exceed a maximum of 15A of power draw. Here is a list of the average amps used by common devices.

| Item                   | Amp(s) |
|------------------------|--------|
| Bluetooth Speaker      | 0.1    |
| Cell Phone Charger     | 1-2    |
| Coffee Maker           | 10     |
| Computer Monitor       | 0.5    |
| Copy Machine (Xerox)   | 20     |
| Cordless Drill Charger | 2-3    |
| Crock Pot              | 1-2    |
| Desktop