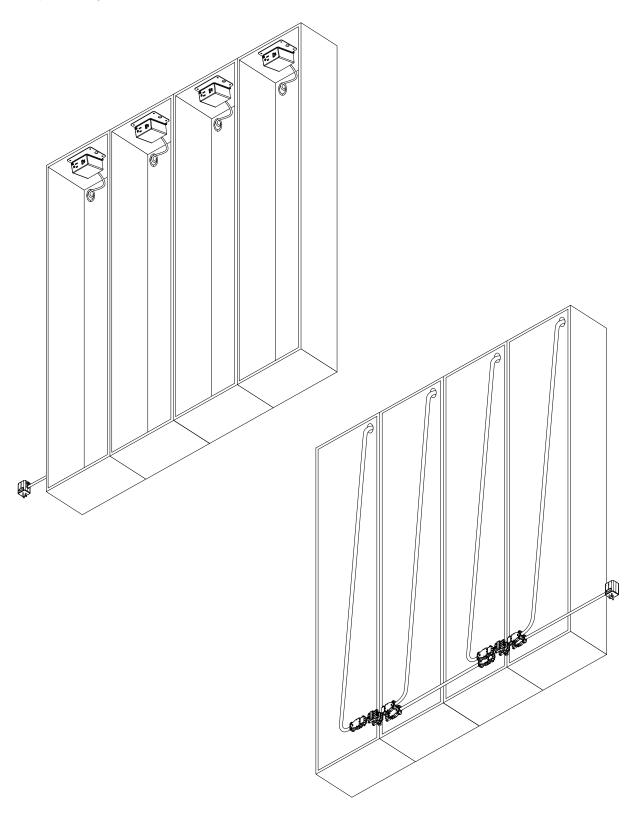

#### INSTALLATION INSTRUCTIONS FOR POWER KITS FOR WOODEN LOCKER SYSTEMS

Kits available for Tall, Medium, and Cubby sized lockers

#### **Distribution Block**





Grey - Accessory Distribution

Know the general layout of your kit before you begin your install. Reference the following Locker layout that relates to your kit.



Screw your distribution blocks onto the back side of the Lockers.

Be sure to mount the block with the infeed connector facing the direction of the power outlet that will power the system.

Use a #8 screw. (not included)

**NOTE:** Locations of Grey Accessory Distribution Blocks should be based off the central location of the power units it will connect.





#### Example Kit Layout - Tall 4-Pack



#### Example Kit Layout - Half 4-Pack





#### Example Kit Layout - Cubby 8-Pack



#### Example Kit Infeed/Jumper Layout - Cubby 20-Pack





#### **USER INSTRUCTIONS FOR PATTERN**

With a maximum of 10 distribution blocks and 50ft between the plug and farthest distribution block, Pattern can be disconnected and reconfigured into different layouts even after the installation.

The pattern system cannot exceed a maximum of 15A of power draw. Here is a list of the average amps used by common devices.

| Item                   | Amp(s) |
|------------------------|--------|
| Bluetooth Speaker      | 0.1    |
| Cell Phone Charger     | 1-2    |
| Coffee Maker           | 10     |
| Computer Monitor       | 0.5    |
| Copy Machine (Xerox)   | 20     |
| Cordless Drill Charger | 2-3    |
| C