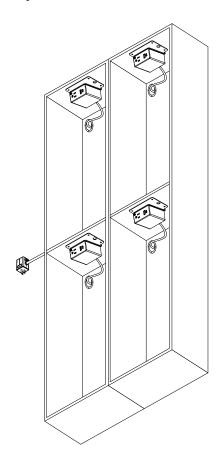

#### INSTALLATION INSTRUCTIONS FOR POWER KITS FOR WOODEN LOCKER SYSTEMS

Kits available for Tall, Medium, and Cubby sized lockers

#### **Distribution Block**





Grey - Accessory Distribution

Know the general layout of your kit before you begin your install. Reference the following Locker layout that relates to your kit.



Screw your distribution blocks onto the back side of the Lockers.

Be sure to mount the block with the infeed connector facing the direction of the power outlet that will power the system.

Use a #8 screw. (not included)

**NOTE:** Locations of Grey Accessory Distribution Blocks should be based off the central location of the power units it will connect.





#### Example Kit Layout - Tall 4-Pack



#### Example Kit Layout - Half 4-Pack





#### Example Kit Layout - Cubby 8-Pack



#### Example Kit Infeed/Jumper Layout - Cubby 20-Pack





#### **USER INSTRUCTIONS FOR PATTERN**

With a maximum of 10 distribution blocks and 50ft between the plug and farthest distribution block, Pattern can be disconnected and reconfigured into different layouts even after the installation.

The pattern system cannot exceed a maximum of 15A of power draw. Here is a list of the average amps used by common devices.

| Item                   | Amp(s) |
|------------------------|--------|
| Bluetooth Speaker      | 0.1    |
| Cell Phone Charger     | 1-2    |
| Coffee Maker           | 10     |
| Computer Monitor       | 0.5    |
| Copy Machine (Xerox)   | 20     |
| Cordless Drill Charger | 2-3    |
| Crock Pot              | 1-2    |
| Deskto