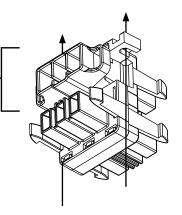

#### **Distribution Block**

Grey - Accessory Distribution

Know the general layout of your kit before you begin your install. Reference the following Locker layout that relates to your kit.

Screw your distribution blocks onto the back side of the Lockers.

Be sure to mount the block with the infeed connector facing the direction of the power outlet that will power the system.

Use a #8 screw. (not included)

**NOTE:** Locations of Grey Accessory Distribution Blocks should be based off the central location of the power units it will connect.