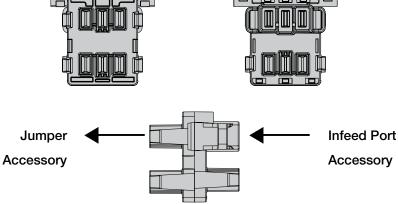

#### **Distribution Block**

Grey - Accessory Distribution

Know the general layout of your kit before you begin your install. Reference the following Locker layout that relates to your kit.

Screw your distribution blocks onto the back side of the Lockers.

Be sure to mount the block with the infeed connector facing the direction of the power outlet that will power the system.

Use a #8 screw. (not included)

**NOTE:** Locations of Grey Accessory Distribution Blocks should be based off the central location of the power units it will connect.