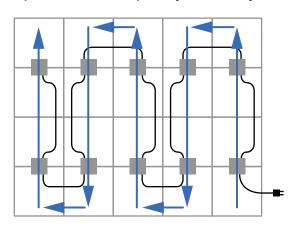

#### **Distribution Block**

Grey - Accessory Distribution

Know the general layout of your kit before you begin your install. Reference the following Locker layout that relates to your kit.

Screw your distribution blocks onto the back side of the Lockers.

Be sure to mount the block with the infeed connector facing the direction of the power outlet that will power the system.

Use a #8 screw. (not included)

**NOTE:** Locations of Grey Accessory Distribution Blocks should be based off the central location of the power units it will connect.