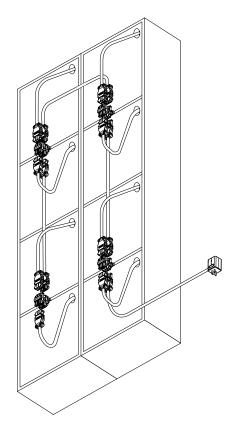

its available for Tall, Medium, and Cubby sized lockers

#### **Distribution Block**





Grey - Accessory Distribution

Know the general layout of your kit before you begin your install. Reference the following Locker layout that relates to your kit.



Screw your distribution blocks onto the back side of the Lockers.

Be sure to mount the block with the infeed connector facing the direction of the power outlet that will power the system.

Use a #8 screw. (not included)

**NOTE:** Locations of Grey Accessory Distribution Blocks should be based off the central location of the power units it will connect.





#### Example Kit Layout - Tall 4-Pack



#### Example Kit Layout - Half 4-Pack





#### Example Kit Layout - Cubby 8-Pack



#### Example Kit Infeed/Jumper Layout - Cubby 20-Pack





#### **USER INSTRUCTIONS FOR PATTERN**

With a maximum of 10 distribution blocks and 50ft between the plug and farthest distribution block, Pattern can be disconnected and reconfigured into different layouts even after the installation.

The pattern system cannot exceed a maximum of 15A of power draw. Here is a list of the average amps used by common devices.

| Item                   | Amp(s) |
|------------------------|--------|
| Bluetooth Speaker      | 0.1    |
| Cell Phone Charger     | 1-2    |
| Coffee Maker           | 10     |
| Computer Monitor       | 0.5    |
| Copy Machine (Xerox)   | 20     |
| Cordless Drill Charger | 2-3    |
| Crock Pot              | 1-2    |
| Desktop 3-D Printer    | 5      |
| Desktop Computer       | 4      |
| Inkjet Printer         | 0.15   |
| L