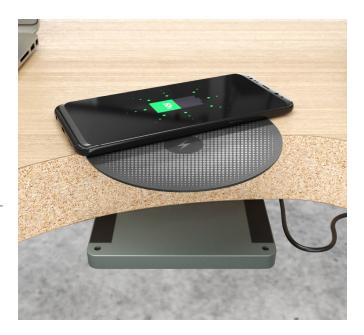

## OVERVIEW

Still attached to the cord? Meet Through Surface Qi. If you haven't made the "connection" yet, Qi wireless charging is the simplest, most effortless way to charge your mobile device. Not only is it simple to charge but it's easy to install, too. No cutting. No drilling. No muss. No fuss. So how does this end? With a clean flat surface that makes charging your phone, quite literally, a thing of beauty.

#### Foreign (Metal) Object Detection Able to charge through up to 2" of non-metal material

#### 10W Max Output

Samsung 10W Fast Charge iPhone 7.5W Fast Charge