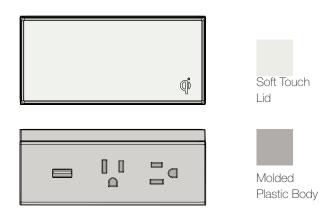

## Dean Qi®

Edge Mount

\* Image depicts a 3 window unit with 2 power, 10W Qi, and 1 USB with A4 mount in Fog

### FINISH AREAS

The lid of Dean Qi has a phone friendly Soft Touch finish, both lid and body default to the same color if not customized.

### MOLDED PLASTIC BODY/SOFT TOUCH LIDS