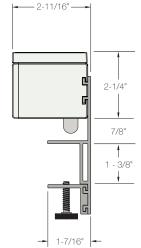

### **Mounting Brackets**

Dean Qi Comes standard with the A3 mount but can be specified with the A4 mount which allows for a greater range of table thicknesses and makes mounting in limited space a snap!

A3 Mount: works on tables from 1/4" to 1-1/2"

A4 Mount: works on tables from 1/4" to 2-1/8"