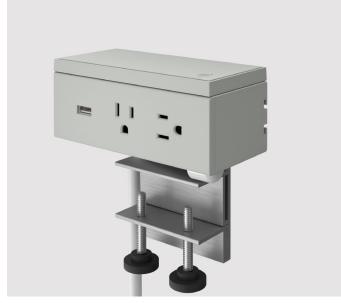

## Dean Qi®

Edge Mount

\* Image depicts a 3 window unit with 2 power, 10W Qi, and 1 USB with A4 mount in Fog

### **Mounting Brackets**

Dean Qi Comes standard with the A3 mount but can be specified with the A4 mount which allows for a greater range of table thicknesses and makes mounting in limited space a snap!

A3 Mount: works on tables from 1/4" to 1-1/2"

A4 Mount: works on tables from 1/4" to 2-1/8"