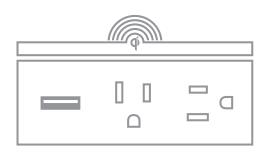

### **CONFIGURATIONS**

3 window unit with 1 USB A and a single 5W Qi charging coil on top