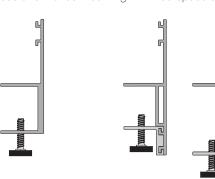

### **Mounting Brackets**

Dean Qi Comes standard with the A3 mount but can be specified with the A4 mount which allows for a greater range of table thicknesses and makes mounting in limited space a snap!

A3 Mount: works on tables from 1/4" to 1-1/2"

A4 Mount: works on tables from 1/4" to 2-1/8"