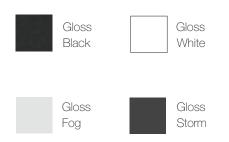

### **FINISHES**

Dean Qi's housing is clear anodized aluminum. The color of the cord will default to white unless the faceplate and end caps are black, in which case it will default to a black cord.